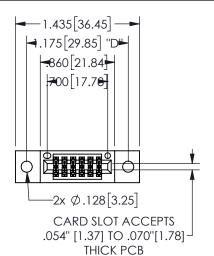

## SECTION A-A

345/395 SERIES CARD EDGE CONNECTOR PART NUMBER: 345-012-555-502

**EDAC INC** TORONTO, ONTARIO CANADA

THESE DRAWINGS AND SPECIFICATIONS ARE THE PROPERTY OF EDAC INC.,AND SHALL NOT BE REPRODUCED, OR COPIED OR USED AS THE BASIS FOR THE MANUFACTURE OR SALE OF APPARATUS WITHOUT WRITTEN PERMISSION.

| ACAD REFERENCE NO.  | 345-ENG-MASTER   |
|---------------------|------------------|
| DRAWN: R.STA.MONICA | DATE:MAY.16/2017 |
| CHECKED:            | DATE:            |
| SCALE: NTS          | SHEET 1 OF 2     |
| DRAWING NUMBER      | ISSUE            |
| 345-ENG-MASTER      | 1                |
|                     |                  |