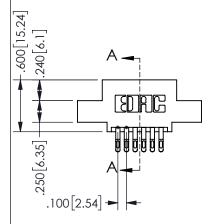

## SECTION A-A

345/395 SERIES CARD EDGE CONNECTOR PART NUMBER: 345-012-555-502

**EDAC INC** TORONTO, ONTARIO CANADA

THESE DRAWINGS AND SPECIFICATIONS ARE THE PROPERTY OF EDAC INC.,AND SHALL NOT BE REPRODUCED, OR COPIED OR USED AS THE BASIS FOR THE MANUFACTURE OR SALE OF APPARATUS WITHOUT WRITTEN PERMISSION.

| ACAD REFERENCE NO.  | 345-ENG-MASTER   |
|---------------------|------------------|
| DRAWN: R.STA.MONICA | DATE:MAY.16/2017 |
| CHECKED:            | DATE:            |
| SCALE: NTS          | SHEET 1 OF 2     |
| DRAWING NUMBER      | ISSUE            |
| 345-ENG-MASTER      | 1                |
|                     |                  |