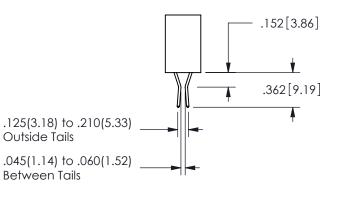

**SECTION A-A** 

.160 4.06 .330[8.38] POINT OF CARD SLOT CONTACT .370 9.4

ISSUE NUMBER ORIGINAL

1

**Contact Code 558** 

Contact Code 559

**Contact Code 560** 

INSULATOR MATERIAL: THERMOPLASTIC POLYESTER, UL 94V-0 DAP MATERIAL AVAILABLE UPON REQUEST

CONTACT MATERIAL; COPPER ALLOY CONTACT PLATING: GOLD ON THE MATING AREA, TIN PLATING ON THE CONTACT TAILS, NICKEL UNDERPLATE

345/395 SERIES CARD EDGE CONNECTOR CONTACT CODE 555,556,558,559,560 DIMENSIONS