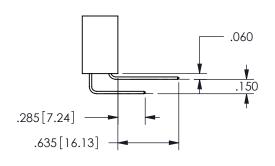

**SECTION A-A** 

.160 4.06 .330[8.38] POINT OF CARD SLOT CONTACT .370 9.4

ISSUE NUMBER ORIGINAL

1

**Contact Code 558** 

Contact Code 559

**Contact Code 560** 

INSULATOR MATERIAL: THERMOPLASTIC POLYESTER, UL 94V-0 DAP MATERIAL AVAILABLE UPON REQUEST