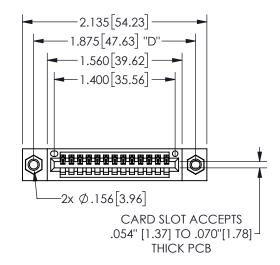

345/395 SERIES CARD EDGE CONNECTOR PART NUMBER: 345-013-500-107

YOUR CONNECTION TO QUALITY & SERVICE

**EDAC INC** TORONTO, ONTARIO CANADA

THESE DRAWINGS AND SPECIFICATIONS ARE THE PROPERTY OF EDAC INC.,AND SHALL NOT BE REPRODUCED, OR COPIED OR USED AS THE BASIS FOR THE MANUFACTURE OR SALE OF APPARATUS WITHOUT WRITTEN PERMISSION.