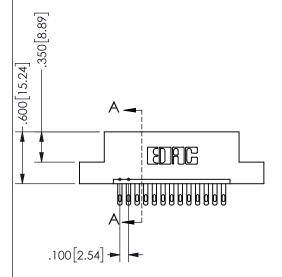

THIS IS A C.A.D. GENERATED DRAWING DO NOT MAKE MANUAL REVISIONS TO MASTER.

ISSUE NUMBER

ORIGINAL

1

<u>Contact Dimensions:</u>
500-Wire Hole .050x.025(1.27x0.64) - Tail LG=.260(6.60)
.100 (2.54) Contact Spacing x .200 (5.08) Row Spacing