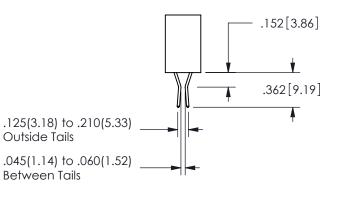

x .200 (5.08) Row Spacing

345/395 SERIES CARD EDGE CONNECTOR

YOUR CONNECTION TO QUALITY & SERVICE

**EDAC INC** TORONTO, ONTARIO CANADA

PART NUMBER: 345-013-500-402

THESE DRAWINGS AND SPECIFICATIONS ARE THE PROPERTY OF EDAC INC., AND SHALL NOT BE REPRODUCED, OR COPIED OR USED AS THE BASIS FOR THE MANUFACTURE OR SALE OF APPARATUS WITHOUT WRITTEN PERMISSION.

|  | ACAD REFERENCE NO.  | 345-ENG-MASTER   |
|--|---------------------|------------------|
|  | DRAWN: R.STA.MONICA | DATE:MAY.16/2017 |
|  | CHECKED:            | DATE:            |
|  | SCALE: NTS          | SHEET 1 OF 2     |
|  | DRAWING NUMBER      | ISSUE            |
|  | 345-ENG-MASTER      | 1                |

.160 4.06 .330[8.38] POINT OF CARD SLOT CONTACT .370 9.4

## **SECTION A-A**



ISSUE NUMBER ORIGINAL

1









**Contact Code 558** 

Contact Code 559

**Contact Code 560** 

INSULATOR MATERIAL: THERMOPLASTIC POLYESTER, UL 94V-0 DAP MATERIAL AVAILABLE UPON REQUEST

CONTACT MATERIAL; COPPER ALLOY CONTACT PLATING: GOLD ON THE MATING AREA, TIN PLATING ON THE CONTACT TAILS, NICKEL UNDERPLATE

345/395 SERIES CARD EDGE CONNECTOR CONTACT CODE 555,556,558,559,560 DIMENSIONS

YOUR CONNECTION TO QUALITY & SERVICE

**EDAC INC** TORONTO, ONTARIO CANADA

THESE DRAWINGS AND SPECIFICATIONS ARE THE PROPERTY OF EDAC INC.,AND SHALL NOT BE REPRODUCED, OR COPIED OR USED AS THE BASIS FOR THE MANUFACTURE OR SALE OF APPARATUS WITHOUT WRITTEN PERMISSION.

| ACAD REFERENCE NO.  | 345-ENG-MASTER   |
|---------------------|------------------|
| DRAWN: R.STA.MONICA | DATE:MAY.16/2017 |
| CHECKED:            | DATE: