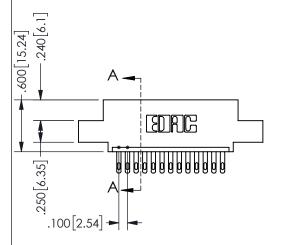

## **SECTION A-A**

ISSUE NUMBER ORIGINAL

1

**Contact Code 558** 

Contact Code 559

**Contact Code 560** 

INSULATOR MATERIAL: THERMOPLASTIC POLYESTER, UL 94V-0 DAP MATERIAL AVAILABLE UPON REQUEST

CONTACT MATERIAL; COPPER ALLOY CONTACT PLATING: GOLD ON THE MATING AREA, TIN PLATING ON THE CONTACT TAILS, NICKEL UNDERPLATE

345/395 SERIES CARD EDGE CONNECTOR CONTACT CODE 555,556,558,559,560 DIMENSIONS

YOUR CONNECTION TO QUALITY & SERVICE

**EDAC INC** TORONTO, ONTARIO CANADA

THESE DRAWINGS AND SPECIFICATIONS ARE THE PROPERTY OF EDAC INC.,AND SHALL NOT BE REPRODUCED, OR COPIED OR USED AS THE BASIS FOR THE MANUFACTURE OR SALE OF APPARATUS WITHOUT WRITTEN PERMISSION.

| ACAD REFERENCE NO.  | 345-ENG-MASTER   |
|---------------------|------------------|
| DRAWN: R.STA.MONICA | DATE:MAY.16/2017 |
| CHECKED:            | DATE:            |
| SCALE: 1:1          | SHEET 2 OF 2     |
| DRAWING NUMBER      | ISSUE            |
| 345-ENG-MASTER      | 1                |