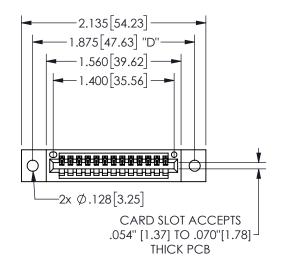

345/395 SERIES CARD EDGE CONNECTOR

YOUR CONNECTION TO QUALITY & SERVICE

**EDAC INC** TORONTO, ONTARIO CANADA

PART NUMBER: 345-013-500-402

THESE DRAWINGS AND SPECIFICATIONS ARE THE PROPERTY OF EDAC INC., AND SHALL NOT BE REPRODUCED, OR COPIED OR USED AS THE BASIS FOR THE MANUFACTURE OR SALE OF APPARATUS WITHOUT WRITTEN PERMISSION.

|  | ACAD REFERENCE NO.  | 345-ENG-MASTER   |
|--|---------------------|------------------|
|  | DRAWN: R.STA.MONICA | DATE:MAY.16/2017 |
|  | CHECKED:            | DATE:            |
|  | SCALE: NTS          | SHEET 1 OF 2     |
|  | DRAWING NUMBER      | ISSUE            |
|  | 345-ENG-MASTER      | 1                |