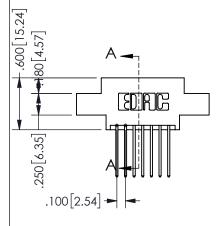

THIS IS A C.A.D. GENERATED DRAWING DO NOT MAKE MANUAL REVISIONS TO MASTER.

**-** 1.535[38.99] - **-**

**1**.275[32.39] "D"► **-**.960[24.38] <del>.8</del>00 20.32

-2x Ø.128[3.25]

CARD SLOT ACCEPTS .054" [1.37] TO .070"[1.78] <sup>\(\)</sup> THICK PCB

<u>Contact Dimensions:</u>
540-Wire Wrap .025 Sq.(0.64 Sq.) - Tail LG=.560(14.22)
.100 (2.54) Contact Spacing x .200 (5.08) Row Spacing

.160 4.06 .330[8.38] POINT OF CARD SLOT CONTACT .370 9.4 .150 [3.81]

## 345/395 SERIES CARD EDGE CONNECTOR PART NUMBER: 345-014-540-802

YOUR CONNECTION TO QUALITY & SERVICE

**EDAC INC** TORONTO, ONTARIO CANADA

THESE DRAWINGS AND SPECIFICATIONS ARE THE PROPERTY OF EDAC INC., AND SHALL NOT BE REPRODUCED, OR COPIED OR USED AS THE BASIS FOR THE MANUFACTURE OR SALE OF APPARATUS WITHOUT WRITTEN PERMISSION.