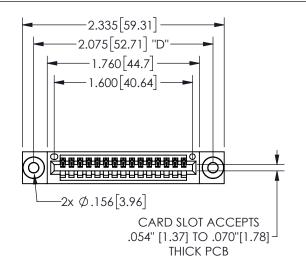

345/395 SERIES CARD EDGE CONNECTOR PART NUMBER: 345-015-521-103

EDNG

EDAC INC TORONTO, ONTARIO CANADA

YOUR CONNECTION TO QUALITY & SERVICE

OR USED AS THE BASIS FOR THE
MANUFACTURE OR SALE OF APPARATUS
WITHOUT WRITTEN PERMISSION.

.330[8.38] .160[4.06] POINT OF CONTACT

SECTION A-A

ISSUE NUMBER ORIGINAL

1

**Contact Code 558** 

Contact Code 559

**Contact Code 560** 

INSULATOR MATERIAL: THERMOPLASTIC POLYESTER, UL 94V-0