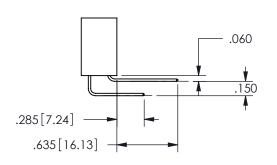

.330[8.38] .160[4.06] POINT OF CONTACT

SECTION A-A

ISSUE NUMBER ORIGINAL

1

**Contact Code 558** 

Contact Code 559

**Contact Code 560** 

INSULATOR MATERIAL: THERMOPLASTIC POLYESTER, UL 94V-0

DAP MATERIAL AVAILABLE UPON REQUEST

CONTACT MATERIAL; COPPER ALLOY CONTACT PLATING: GOLD ON THE MATING AREA, TIN PLATING ON THE CONTACT TAILS, NICKEL UNDERPLATE

345/395 SERIES CARD EDGE CONNECTOR CONTACT CODE 555,556,558,559,560 DIMENSIONS