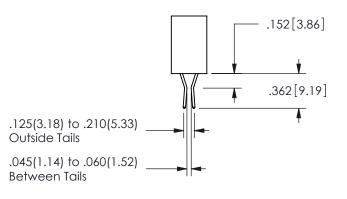

.330[8.38] .160[4.06] POINT OF CONTACT

SECTION A-A

ISSUE NUMBER ORIGINAL

1

**Contact Code 558** 

Contact Code 559

**Contact Code 560** 

INSULATOR MATERIAL: THERMOPLASTIC POLYESTER, UL 94V-0

DAP MATERIAL AVAILABLE UPON REQUEST

CONTACT MATERIAL; COPPER ALLOY CONTACT PLATING: GOLD ON THE MATING AREA, TIN PLATING ON THE CONTACT TAILS, NICKEL UNDERPLATE

345/395 SERIES CARD EDGE CONNECTOR CONTACT CODE 555,556,558,559,560 DIMENSIONS