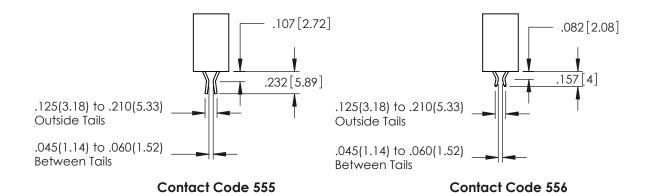

**SECTION A-A** 

**Contact Code 558** 

Contact Code 559

**Contact Code 560** 

INSULATOR MATERIAL: THERMOPLASTIC POLYESTER, UL 94V-0

DAP MATERIAL AVAILABLE UPON REQUEST

CONTACT MATERIAL; COPPER ALLOY CONTACT PLATING: GOLD ON THE MATING AREA, TIN PLATING ON THE CONTACT TAILS, NICKEL UNDERPLATE