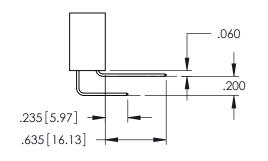

Contact Dimensions: 541-Wire Wrap .025 Sq.(0.64 Sq.) - Tail LG=.750(19.05) .100 (2.54) Contact Spacing x .200 (5.08) Row Spacing

THIS IS A C.A.D. GENERATED DRAWING

SSUE NUMBER

ORIGINAL

.160[4.06] POINT OF CONTACT

.330[8.38] CARD SLOT

1

- INSULATOR MATERIAL: THERMOPLASTIC PBT BLACK, UL 94V-0
- CONTACT MATERIAL; COPPER TIN ALLOY
  CONTACT PLATING: GOLD ON THE MATING AREA, TIN PLATING ON THE CONTACT TAILS, NICKEL UNDERPLATE