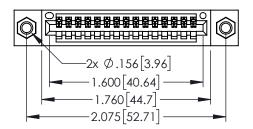

.330[8.38] CARD SLOT

1

- INSULATOR MATERIAL: THERMOPLASTIC PBT BLACK, UL 94V-0
- CONTACT MATERIAL; COPPER TIN ALLOY
  CONTACT PLATING: GOLD ON THE MATING AREA, TIN PLATING ON THE CONTACT TAILS, NICKEL UNDERPLATE