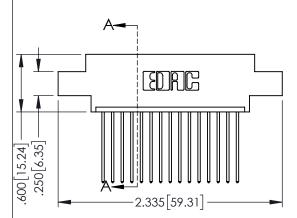

Contact Dimensions: 541-Wire Wrap .025 Sq.(0.64 Sq.) - Tail LG=.750(19.05) .100 (2.54) Contact Spacing x .200 (5.08) Row Spacing

THIS IS A C.A.D. GENERATED DRAWING

SSUE NUMBER

ORIGINAL

.160[4.06] POINT OF CONTACT