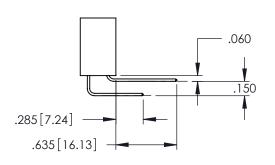

**SECTION A-A** 

**Contact Code 558** 

Contact Code 559

**Contact Code 560** 

INSULATOR MATERIAL: THERMOPLASTIC POLYESTER, UL 94V-0

DAP MATERIAL AVAILABLE UPON REQUEST

CONTACT MATERIAL; COPPER ALLOY CONTACT PLATING: GOLD ON THE MATING AREA, TIN PLATING ON THE CONTACT TAILS, NICKEL UNDERPLATE