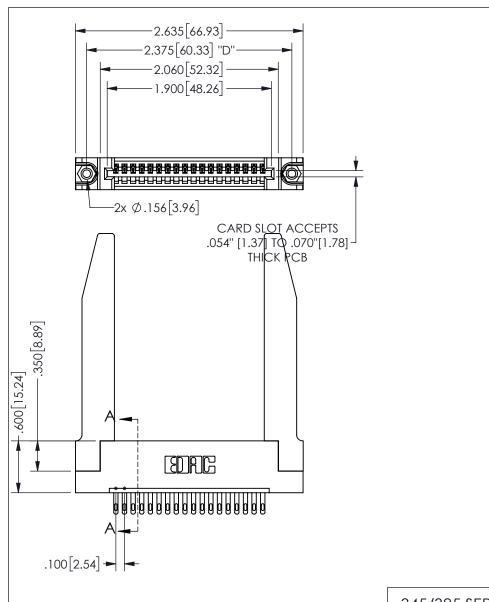

## 345/395 SERIES CARD EDGE CONNECTOR PART NUMBER: 345-018-500-178

**EDAC INC** TORONTO, ONTARIO CANADA

YOUR CONNECTION TO QUALITY & SERVICE

THESE DRAWINGS AND SPECIFICATIONS ARE THE PROPERTY OF EDAC INC., AND SHALL NOT BE REPRODUCED, OR COPIED OR USED AS THE BASIS FOR THE MANUFACTURE OR SALE OF APPARATUS WITHOUT WRITTEN PERMISSION.

|  | ACAD REFERENCE NO.  | 345-ENG-MASTER   |       |
|--|---------------------|------------------|-------|
|  | DRAWN: R.STA.MONICA | DATE:MAY.16/2017 |       |
|  | CHECKED:            | KED: DATE:       |       |
|  | SCALE: NTS          | SHEET            | OF 2  |
|  | DRAWING NUMBER      |                  | ISSUE |
|  | 345-ENG-MASTER      |                  | 1     |