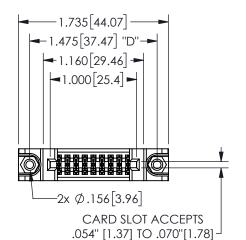

## 345/395 SERIES CARD EDGE CONNECTOR PART NUMBER: 345-018-556-888

YOUR CONNECTION TO QUALITY & SERVICE

**EDAC INC** TORONTO, ONTARIO CANADA

THESE DRAWINGS AND SPECIFICATIONS ARE THE PROPERTY OF EDAC INC.,AND SHALL NOT BE REPRODUCED, OR COPIED OR USED AS THE BASIS FOR THE MANUFACTURE OR SALE OF APPARATUS WITHOUT WRITTEN PERMISSION.

| OLOHOIT/T/          |                  |  |
|---------------------|------------------|--|
| ACAD REFERENCE NO.  | 345-ENG-MASTER   |  |
| DRAWN: R.STA.MONICA | DATE:MAY.16/2017 |  |
| CHECKED:            | DATE:            |  |
| SCALE: NTS          | SHEET 1 OF 2     |  |
| DRAWING NUMBER      | ISSUE            |  |
| 345-ENG-MASTER      | 1                |  |
|                     |                  |  |