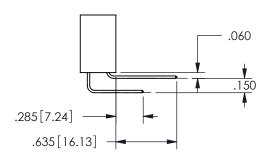

## **Contact Dimensions:** 556-Extender Board Bend (Code 520 Contacts) See Sheet 2 for Contact Code 555, 556, 558, 559, 560 **Dimensions**

.160 4.06 .330[8.38] POINT OF **CARD SLOT** CONTACT .370 9.4