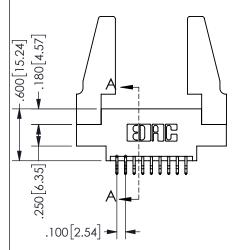

## 345/395 SERIES CARD EDGE CONNECTOR PART NUMBER: 345-018-556-888

YOUR CONNECTION TO QUALITY & SERVICE

**EDAC INC** TORONTO, ONTARIO CANADA

THESE DRAWINGS AND SPECIFICATIONS ARE THE PROPERTY OF EDAC INC.,AND SHALL NOT BE REPRODUCED, OR COPIED OR USED AS THE BASIS FOR THE MANUFACTURE OR SALE OF APPARATUS WITHOUT WRITTEN PERMISSION.

| OLOHOIT/T/          |                  |  |
|---------------------|------------------|--|
| ACAD REFERENCE NO.  | 345-ENG-MASTER   |  |
| DRAWN: R.STA.MONICA | DATE:MAY.16/2017 |  |
| CHECKED:            | DATE:            |  |
| SCALE: NTS          | SHEET 1 OF 2     |  |
| DRAWING NUMBER      | ISSUE            |  |
| 345-ENG-MASTER      | 1                |  |
|                     |                  |  |