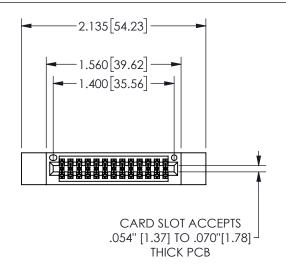

## 345/395 SERIES CARD EDGE CONNECTOR PART NUMBER: 345-026-556-812

YOUR CONNECTION TO QUALITY & SERVICE

**EDAC INC** TORONTO, ONTARIO CANADA

THESE DRAWINGS AND SPECIFICATIONS ARE THE PROPERTY OF EDAC INC.,AND SHALL NOT BE REPRODUCED, OR COPIED OR USED AS THE BASIS FOR THE MANUFACTURE OR SALE OF APPARATUS WITHOUT WRITTEN PERMISSION.

|                     |            | 1 / 1 / 1        |       |
|---------------------|------------|------------------|-------|
| ACAD REFERENCE NO.  |            | 345-ENG-MASTER   |       |
| DRAWN: R.STA.MONICA |            | DATE:MAY.16/2017 |       |
| CHECKED:            |            | DATE:            |       |
| SCALE:              | NTS        | SHEET            | OF 2  |
| DRAWING N           | JMBER      |                  | ISSUE |
| 345-                | FNG-MASTER |                  | 1 1   |