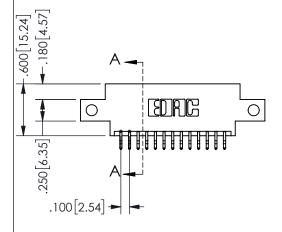

## 345/395 SERIES CARD EDGE CONNECTOR PART NUMBER: 345-026-556-812

YOUR CONNECTION TO QUALITY & SERVICE

**EDAC INC** TORONTO, ONTARIO CANADA

THESE DRAWINGS AND SPECIFICATIONS ARE THE PROPERTY OF EDAC INC.,AND SHALL NOT BE REPRODUCED, OR COPIED OR USED AS THE BASIS FOR THE MANUFACTURE OR SALE OF APPARATUS WITHOUT WRITTEN PERMISSION.

|                     |            | 1 / 1 / 1        |       |
|---------------------|------------|------------------|-------|
| ACAD REFERENCE NO.  |            | 345-ENG-MASTER   |       |
| DRAWN: R.STA.MONICA |            | DATE:MAY.16/2017 |       |
| CHECKED:            |            | DATE:            |       |
| SCALE:              | NTS        | SHEET            | OF 2  |
| DRAWING N           | JMBER      |                  | ISSUE |
| 345-                | FNG-MASTER |                  | 1 1   |