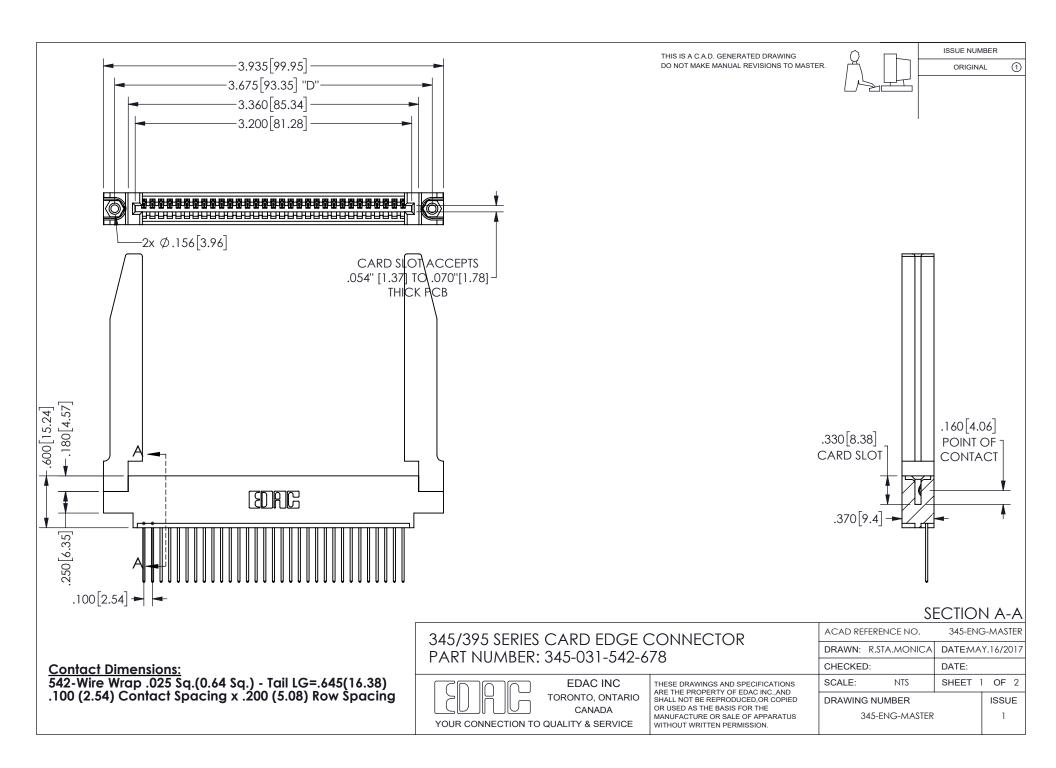

ISSUE NUMBER ORIGINAL

1

**Contact Code 558** 

Contact Code 559

Contact Code 560

INSULATOR MATERIAL: THERMOPLASTIC POLYESTER, UL 94V-0 DAP MATERIAL AVAILABLE UPON REQUEST

CONTACT MATERIAL; COPPER ALLOY

CONTACT PLATING: GOLD ON THE MATING AREA, TIN PLATING ON THE CONTACT TAILS, NICKEL UNDERPLATE

## 345/395 SERIES CARD EDGE CONNECTOR CONTACT CODE 555,556,558,559,560 DIMENSIONS

YOUR CONNECTION TO QUALITY & SERVICE

**EDAC INC** TORONTO, ONTARIO CANADA

THESE DRAWINGS AND SPECIFICATIONS ARE THE PROPERTY OF EDAC INC.,AND SHALL NOT BE REPRODUCED, OR COPIED OR USED AS THE BASIS FOR THE MANUFACTURE OR SALE OF APPARATUS WITHOUT WRITTEN PERMISSION.

| ACAD REFERENCE NO.  | 345-ENG-MASTER   |
|---------------------|------------------|
| DRAWN: R.STA.MONICA | DATE:MAY.16/2017 |
| CHECKED:            | DATE:            |
| SCALE: 1:1          | SHEET 2 OF 2     |
| DRAWING NUMBER      | ISSUE            |
| 345-ENG-MASTER      | 1                |