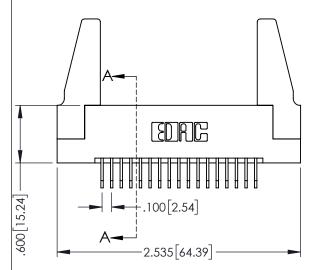

Contact Dimensions: 558-90 Degree Bend (Code 541 Contacts) See Sheet 2 for Contact Code 555, 556, 558, 559, 560 Dimensions

1

345/395 SERIES CARD EDGE CONNECTOR PART NUMBER: 345-034-558-288

YOUR CONNECTION TO QUALITY & SERVICE

| DRAWN: R.STA.MONICA DATE:MAY.16/20 |     |         | Y.16/2017 |
|------------------------------------|-----|---------|-----------|
| CHECKED:                           |     | DATE:   |           |
| SCALE:                             | 1:1 | SHEET ' | OF 2      |
| DRAWING NUMBER                     |     |         | ISSUE     |
| 345-ENG-MASTER                     |     |         | 1         |

ACAD REFERENCE NO. 345-ENG-MASTER

INSULATOR MATERIAL: THERMOPLASTIC PBT BLACK, UL 94V-0 CONTACT MATERIAL: COPPER TIN ALLOY

| • | <b>CONTACT PLAT</b> | ING: GOLD ON TH    | IE MATING AREA | , TIN PLATING |
|---|---------------------|--------------------|----------------|---------------|
|   | ON THE CONTA        | CT TAILS, NICKEL U | JNDERPLATE     |               |