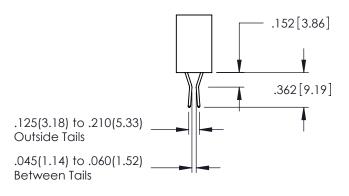

160[4.06] POINT OF CONTACT 330[8.38] CARD SLOT 200 [5.08]

SECTION A-A

**Contact Code 558** 

Contact Code 559

**Contact Code 560** 

INSULATOR MATERIAL: THERMOPLASTIC POLYESTER, UL 94V-0

DAP MATERIAL AVAILABLE UPON REQUEST

## 345/395 SERIES CARD EDGE CONNECTOR CONTACT CODE 555,556,558,559,560 DIMENSIONS

YOUR CONNECTION TO QUALITY & SERVICE

|   | ACAD REFERENCE NO. 345-ENG-MASTER |                  |  |  |  |  |
|---|-----------------------------------|------------------|--|--|--|--|
|   | DRAWN: R.STA.MONICA               | DATE:MAY.16/2017 |  |  |  |  |
|   | CHECKED:                          | DATE:            |  |  |  |  |
|   | SCALE: 1:1                        | SHEET 2 OF 2     |  |  |  |  |
| D | DRAWING NUMBER                    | ISSUE            |  |  |  |  |