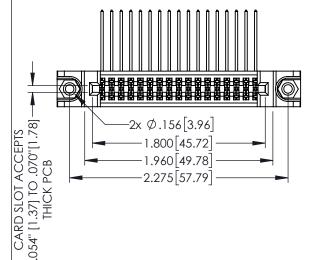

Contact Dimensions: 558-90 Degree Bend (Code 541 Contacts) See Sheet 2 for Contact Code 555, 556, 558, 559, 560 Dimensions

1

345/395 SERIES CARD EDGE CONNECTOR PART NUMBER: 345-034-558-288

YOUR CONNECTION TO QUALITY & SERVICE

| DRAWN: R.STA.MONICA DATE:MAY.16/20 |     |         | Y.16/2017 |
|------------------------------------|-----|---------|-----------|
| CHECKED:                           |     | DATE:   |           |
| SCALE:                             | 1:1 | SHEET ' | OF 2      |
| DRAWING NUMBER                     |     |         | ISSUE     |
| 345-ENG-MASTER                     |     |         | 1         |

ACAD REFERENCE NO. 345-ENG-MASTER

INSULATOR MATERIAL: THERMOPLASTIC PBT BLACK, UL 94V-0 CONTACT MATERIAL: COPPER TIN ALLOY

| • | <b>CONTACT PLAT</b> | ING: GOLD ON TH    | IE MATING AREA | , TIN PLATING |
|---|---------------------|--------------------|----------------|---------------|
|   | ON THE CONTA        | CT TAILS, NICKEL U | JNDERPLATE     |               |