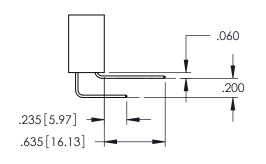

160[4.06] POINT OF CONTACT 330[8.38] CARD SLOT 200 [5.08]

SECTION A-A

**Contact Code 558** 

Contact Code 559

**Contact Code 560** 

INSULATOR MATERIAL: THERMOPLASTIC POLYESTER, UL 94V-0

DAP MATERIAL AVAILABLE UPON REQUEST

CONTACT MATERIAL; COPPER ALLOY CONTACT PLATING: GOLD ON THE MATING AREA, TIN PLATING ON THE CONTACT TAILS, NICKEL UNDERPLATE

## 345/395 SERIES CARD EDGE CONNECTOR CONTACT CODE 555,556,558,559,560 DIMENSIONS

YOUR CONNECTION TO QUALITY & SERVICE

|   | ACAD REFERENCE NO. 345-ENG-MASTER |                  |  |  |  |  |
|---|-----------------------------------|------------------|--|--|--|--|
|   | DRAWN: R.STA.MONICA               | DATE:MAY.16/2017 |  |  |  |  |
|   | CHECKED:                          | DATE:            |  |  |  |  |
|   | SCALE: 1:1                        | SHEET 2 OF 2     |  |  |  |  |
| D | DRAWING NUMBER                    | ISSUE            |  |  |  |  |