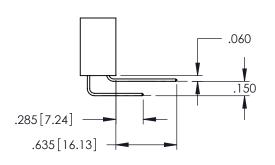

Contact Dimensions: 558-90 Degree Bend (Code 541 Contacts) See Sheet 2 for Contact Code 555, 556, 558, 559, 560 Dimensions

1

345/395 SERIES CARD EDGE CONNECTOR PART NUMBER: 345-034-558-288

YOUR CONNECTION TO QUALITY & SERVICE

| DRAWN: R.STA.MONICA DATE:MAY.16/20 |     |         | Y.16/2017 |
|------------------------------------|-----|---------|-----------|
| CHECKED:                           |     | DATE:   |           |
| SCALE:                             | 1:1 | SHEET ' | OF 2      |
| DRAWING NUMBER                     |     |         | ISSUE     |
| 345-ENG-MASTER                     |     |         | 1         |