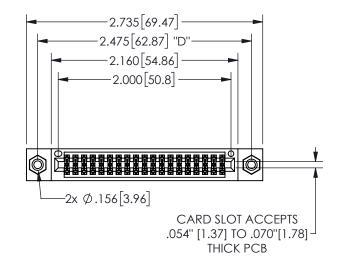

## 345/395 SERIES CARD EDGE CONNECTOR PART NUMBER: 345-038-500-808

YOUR CONNECTION TO QUALITY & SERVICE

**EDAC INC** TORONTO, ONTARIO CANADA

THESE DRAWINGS AND SPECIFICATIONS ARE THE PROPERTY OF EDAC INC.,AND SHALL NOT BE REPRODUCED, OR COPIED OR USED AS THE BASIS FOR THE MANUFACTURE OR SALE OF APPARATUS WITHOUT WRITTEN PERMISSION.

| 020110117171               |        |                |           |  |
|----------------------------|--------|----------------|-----------|--|
| ACAD REFERENCE NO.         |        | 345-ENG-MASTER |           |  |
| DRAWN: R.STA.MONICA DATE:N |        | DATEMA         | Y.16/2017 |  |
| CHECKED:                   |        | DATE:          |           |  |
| SCALE:                     | NTS    | SHEET          | OF 2      |  |
| DRAWING                    | NUMBER |                | ISSUE     |  |
| 345-ENG-MASTER             |        |                | 1         |  |