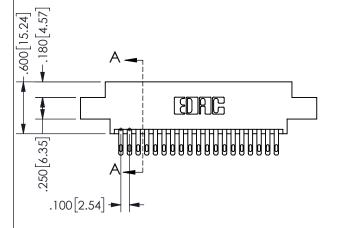

THIS IS A C.A.D. GENERATED DRAWING DO NOT MAKE MANUAL REVISIONS TO MASTER.

ISSUE NUMBER

ORIGINAL

1

<u>Contact Dimensions:</u>
500-Wire Hole .050x.025(1.27x0.64) - Tail LG=.260(6.60)
.100 (2.54) Contact Spacing x .200 (5.08) Row Spacing

| 020110117171               |        |                |           |  |
|----------------------------|--------|----------------|-----------|--|
| ACAD REFERENCE NO.         |        | 345-ENG-MASTER |           |  |
| DRAWN: R.STA.MONICA DATE:N |        | DATEMA         | Y.16/2017 |  |
| CHECKED:                   |        | DATE:          |           |  |
| SCALE:                     | NTS    | SHEET          | OF 2      |  |
| DRAWING                    | NUMBER |                | ISSUE     |  |
| 345-ENG-MASTER             |        |                | 1         |  |