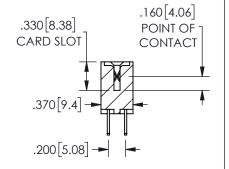

SECTION A-A

ORIGINAL 1

ISSUE NUMBER

**Contact Code 558** 

Contact Code 559

**Contact Code 560** 

INSULATOR MATERIAL: THERMOPLASTIC POLYESTER, UL 94V-0 DAP MATERIAL AVAILABLE UPON REQUEST

CONTACT MATERIAL; COPPER ALLOY CONTACT PLATING: GOLD ON THE MATING AREA, TIN PLATING ON THE CONTACT TAILS, NICKEL UNDERPLATE

345/395 SERIES CARD EDGE CONNECTOR CONTACT CODE 555,556,558,559,560 DIMENSIONS

YOUR CONNECTION TO QUALITY & SERVICE

**EDAC INC** TORONTO, ONTARIO CANADA

THESE DRAWINGS AND SPECIFICATIONS ARE THE PROPERTY OF EDAC INC.,AND SHALL NOT BE REPRODUCED, OR COPIED OR USED AS THE BASIS FOR THE MANUFACTURE OR SALE OF APPARATUS WITHOUT WRITTEN PERMISSION.

| ACAD REFERENCE NO.  | 345-ENG-MASTER   |        |  |
|---------------------|------------------|--------|--|
| DRAWN: R.STA.MONICA | DATE:MAY.16/2017 |        |  |
| CHECKED:            | DATE:            |        |  |
| SCALE: 1:1          | SHEET            | 2 OF 2 |  |
| DRAWING NUMBER      |                  | ISSUE  |  |
| 345-ENG-MASTER      |                  | 1      |  |