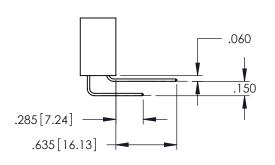

<u>Contact Dimensions:</u>
524-P.C. Tail .018 Sq.(0.46 Sq.) - Tail LG=.175(4.45)
.100 (2.54) Contact Spacing x .200 (5.08) Row Spacing

THIS IS A C.A.D. GENERATED DRAWING
DO NOT MAKE MANUAL REVISIONS TO MAS