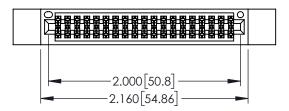

<u>Contact Dimensions:</u>
524-P.C. Tail .018 Sq.(0.46 Sq.) - Tail LG=.175(4.45)
.100 (2.54) Contact Spacing x .200 (5.08) Row Spacing

THIS IS A C.A.D. GENERATED DRAWING
DO NOT MAKE MANUAL REVISIONS TO MAS