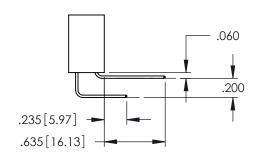

<u>Contact Dimensions:</u>
524-P.C. Tail .018 Sq.(0.46 Sq.) - Tail LG=.175(4.45)
.100 (2.54) Contact Spacing x .200 (5.08) Row Spacing

THIS IS A C.A.D. GENERATED DRAWING
DO NOT MAKE MANUAL REVISIONS TO MAS