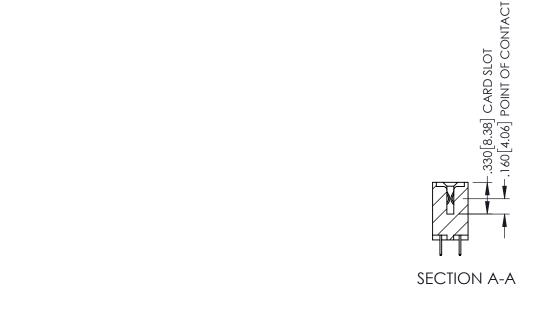

<u>Contact Dimensions:</u>
524-P.C. Tail .018 Sq.(0.46 Sq.) - Tail LG=.175(4.45)
.100 (2.54) Contact Spacing x .200 (5.08) Row Spacing

THIS IS A C.A.D. GENERATED DRAWING
DO NOT MAKE MANUAL REVISIONS TO MAS