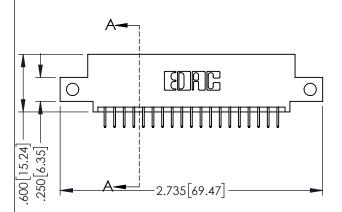

<u>Contact Dimensions:</u>
524-P.C. Tail .018 Sq.(0.46 Sq.) - Tail LG=.175(4.45)
.100 (2.54) Contact Spacing x .200 (5.08) Row Spacing

THIS IS A C.A.D. GENERATED DRAWING
DO NOT MAKE MANUAL REVISIONS TO MAS

ACAD REFERENCE NO. 345-ENG-MASTER

ISSUE NUMBER

ORIGINAL

1

- INSULATOR MATERIAL: THERMOPLASTIC PBT BLACK, UL 94V-0
- CONTACT MATERIAL; COPPER TIN ALLOY
   CONTACT PLATING: GOLD ON THE MATING AREA, TIN PLATING ON THE CONTACT TAILS, NICKEL UNDERPLATE