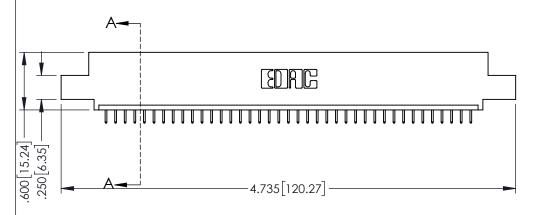

INSULATOR MATERIAL: THERMOPLASTIC PBT BLACK, UL 94V-0

CONTACT MATERIAL; COPPER TIN ALLOY CONTACT PLATING: GOLD ON THE MATING AREA, TIN PLATING ON THE CONTACT TAILS, NICKEL UNDERPLATE

345/395 SERIES CARD EDGE CONNECTOR PART NUMBER: 345-039-525-402