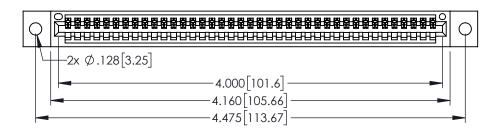

INSULATOR MATERIAL: THERMOPLASTIC PBT BLACK, UL 94V-0

CONTACT MATERIAL; COPPER TIN ALLOY CONTACT PLATING: GOLD ON THE MATING AREA, TIN PLATING ON THE CONTACT TAILS, NICKEL UNDERPLATE

345/395 SERIES CARD EDGE CONNECTOR PART NUMBER: 345-039-525-402