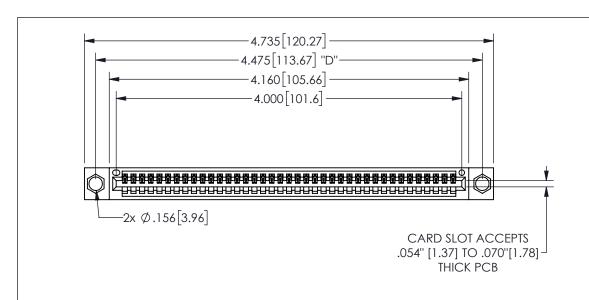

345/395 SERIES CARD EDGE CONNECTOR PART NUMBER: 345-039-542-404

YOUR CONNECTION TO QUALITY & SERVICE

**EDAC INC** TORONTO, ONTARIO CANADA

THESE DRAWINGS AND SPECIFICATIONS ARE THE PROPERTY OF EDAC INC.,AND SHALL NOT BE REPRODUCED, OR COPIED OR USED AS THE BASIS FOR THE MANUFACTURE OR SALE OF APPARATUS WITHOUT WRITTEN PERMISSION.