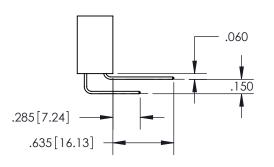

-.150 3.81

SECTION A-A

ISSUE NUMBER ORIGINAL

1

**Contact Code 558** 

Contact Code 559

**Contact Code 560** 

- INSULATOR MATERIAL: THERMOPLASTIC POLYESTER, UL 94V-0
- DAP MATERIAL AVAILABLE UPON REQUEST
- CONTACT MATERIAL; COPPER ALLOY

CONTACT PLATING: GOLD ON THE MATING AREA, TIN PLATING ON THE CONTACT TAILS, NICKEL UNDERPLATE

\*FOR ALL OTHER SPECIFICATIONS REFER TO SHEET 3\*

## 345/395 SERIES CARD EDGE CONNECTOR CONTACT CODE 555,556,558,559,560 DIMENSIONS

YOUR CONNECTION TO QUALITY & SERVICE

**EDAC INC** TORONTO, ONTARIO CANADA

THESE DRAWINGS AND SPECIFICATIONS ARE THE PROPERTY OF EDAC INC.,AND SHALL NOT BE REPRODUCED, OR COPIED OR USED AS THE BASIS FOR THE MANUFACTURE OR SALE OF APPARATUS WITHOUT WRITTEN PERMISSION.