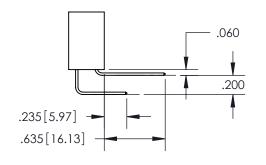

-.150 3.81

SECTION A-A

ISSUE NUMBER ORIGINAL

1

**Contact Code 558** 

Contact Code 559

**Contact Code 560** 

- INSULATOR MATERIAL: THERMOPLASTIC POLYESTER, UL 94V-0
- DAP MATERIAL AVAILABLE UPON REQUEST
- CONTACT MATERIAL; COPPER ALLOY

CONTACT PLATING: GOLD ON THE MATING AREA, TIN PLATING ON THE CONTACT TAILS, NICKEL UNDERPLATE

\*FOR ALL OTHER SPECIFICATIONS REFER TO SHEET 3\*

## 345/395 SERIES CARD EDGE CONNECTOR CONTACT CODE 555,556,558,559,560 DIMENSIONS

YOUR CONNECTION TO QUALITY & SERVICE

**EDAC INC** TORONTO, ONTARIO CANADA

THESE DRAWINGS AND SPECIFICATIONS ARE THE PROPERTY OF EDAC INC.,AND SHALL NOT BE REPRODUCED, OR COPIED OR USED AS THE BASIS FOR THE MANUFACTURE OR SALE OF APPARATUS WITHOUT WRITTEN PERMISSION.