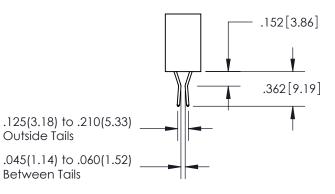

-.150 3.81

SECTION A-A

ISSUE NUMBER ORIGINAL

1

**Contact Code 558** 

Contact Code 559

**Contact Code 560** 

- INSULATOR MATERIAL: THERMOPLASTIC POLYESTER, UL 94V-0
- DAP MATERIAL AVAILABLE UPON REQUEST
- CONTACT MATERIAL; COPPER ALLOY

CONTACT PLATING: GOLD ON THE MATING AREA, TIN PLATING ON THE CONTACT TAILS, NICKEL UNDERPLATE

\*FOR ALL OTHER SPECIFICATIONS REFER TO SHEET 3\*

## 345/395 SERIES CARD EDGE CONNECTOR CONTACT CODE 555,556,558,559,560 DIMENSIONS

YOUR CONNECTION TO QUALITY & SERVICE

**EDAC INC** TORONTO, ONTARIO CANADA

THESE DRAWINGS AND SPECIFICATIONS ARE THE PROPERTY OF EDAC INC.,AND SHALL NOT BE REPRODUCED, OR COPIED OR USED AS THE BASIS FOR THE MANUFACTURE OR SALE OF APPARATUS WITHOUT WRITTEN PERMISSION.