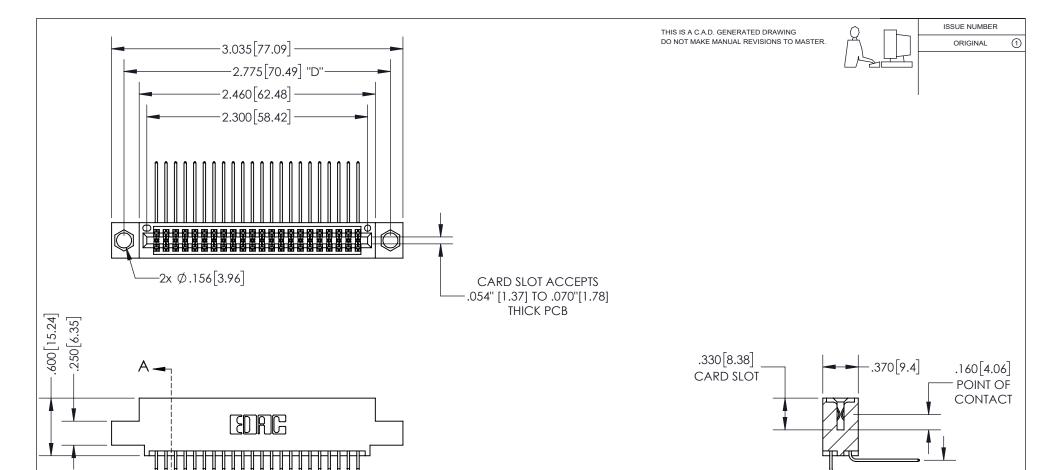

**Contact Dimensions:** 559-90 Degree Bend (Code 541 Contacts) See Sheet 2 for Contact Code 555, 556, 558, 559, 560 Dimensions

.100[2.54]

INSULATOR MATERIAL: THERMOPLASTIC PBT, UL 94V-0 CONTACT MATERIAL; COPPER TIN ALLOY CONTACT PLATING: GOLD ON THE MATING AREA, TIN PLATING ON THE CONTACT TAILS, NICKEL UNDERPLATE

## 345/395 SERIES CARD EDGE CONNECTOR PART NUMBER: 345-044-559-504

YOUR CONNECTION TO QUALITY & SERVICE

**EDAC INC** TORONTO, ONTARIO CANADA

THESE DRAWINGS AND SPECIFICATIONS ARE THE PROPERTY OF EDAC INC.,AND SHALL NOT BE REPRODUCED, OR COPIED OR USED AS THE BASIS FOR THE MANUFACTURE OR SALE OF APPARATUS WITHOUT WRITTEN PERMISSION.

| ACAD REFERENCE NO.  | 345-ENG-MASTER   |
|---------------------|------------------|
| DRAWN: R.STA.MONICA | DATE:MAY.16/2017 |
| CHECKED:            | DATE:            |
| SCALE: 1:1          | SHEET 1 OF 2     |
| DRAWING NUMBER      | ISSUE            |
| 345-ENG-MASTER      | 1                |