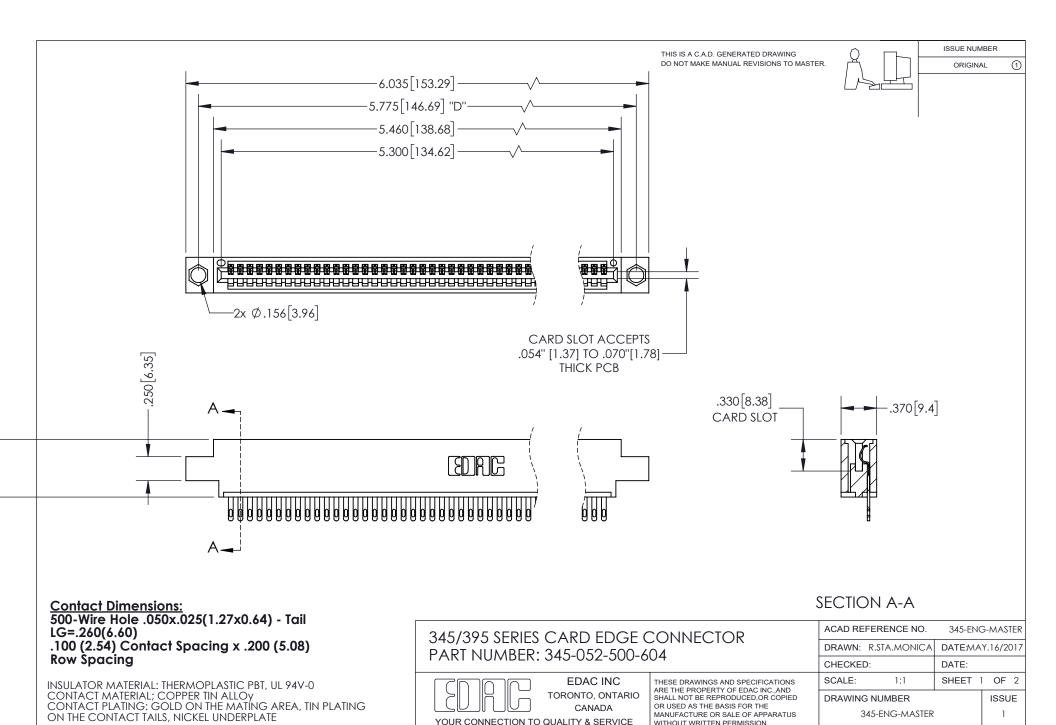

## 345/395 SERIES CARD EDGE CONNECTOR CONTACT CODE 555,556,558,559,560 DIMENSIONS

YOUR CONNECTION TO QUALITY & SERVICE

**EDAC INC** TORONTO, ONTARIO CANADA

THESE DRAWINGS AND SPECIFICATIONS ARE THE PROPERTY OF EDAC INC.,AND SHALL NOT BE REPRODUCED, OR COPIED OR USED AS THE BASIS FOR THE MANUFACTURE OR SALE OF APPARATUS WITHOUT WRITTEN PERMISSION.

- INSULATOR MATERIAL: THERMOPLASTIC POLYESTER, UL 94V-0
- DAP MATERIAL AVAILABLE UPON REQUEST
- CONTACT MATERIAL; COPPER ALLOY

CONTACT PLATING: GOLD ON THE MATING AREA, TIN PLATING ON THE CONTACT TAILS, NICKEL UNDERPLATE