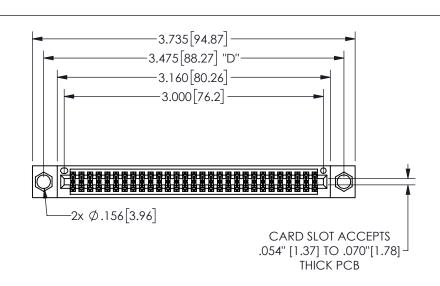

| 345/395 SERIES CARD EDGE CONNECTOR |
|------------------------------------|
| PART NUMBER: 345-058-560-504       |

YOUR CONNECTION TO QUALITY & SERVICE

**EDAC INC** TORONTO, ONTARIO CANADA

THESE DRAWINGS AND SPECIFICATIONS ARE THE PROPERTY OF EDAC INC.,AND SHALL NOT BE REPRODUCED, OR COPIED OR USED AS THE BASIS FOR THE MANUFACTURE OR SALE OF APPARATUS WITHOUT WRITTEN PERMISSION.