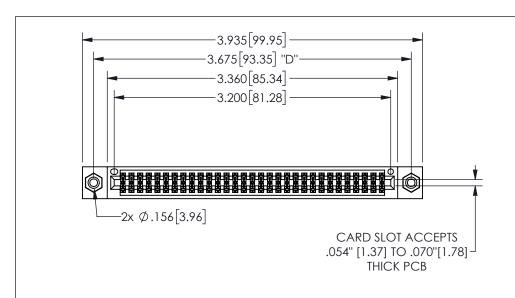

345/395 SERIES CARD EDGE CONNECTOR PART NUMBER: 345-062-540-208

YOUR CONNECTION TO QUALITY & SERVICE

**EDAC INC** TORONTO, ONTARIO CANADA

THESE DRAWINGS AND SPECIFICATIONS ARE THE PROPERTY OF EDAC INC.,AND SHALL NOT BE REPRODUCED,OR COPIED OR USED AS THE BASIS FOR THE MANUFACTURE OR SALE OF APPARATUS WITHOUT WRITTEN PERMISSION.