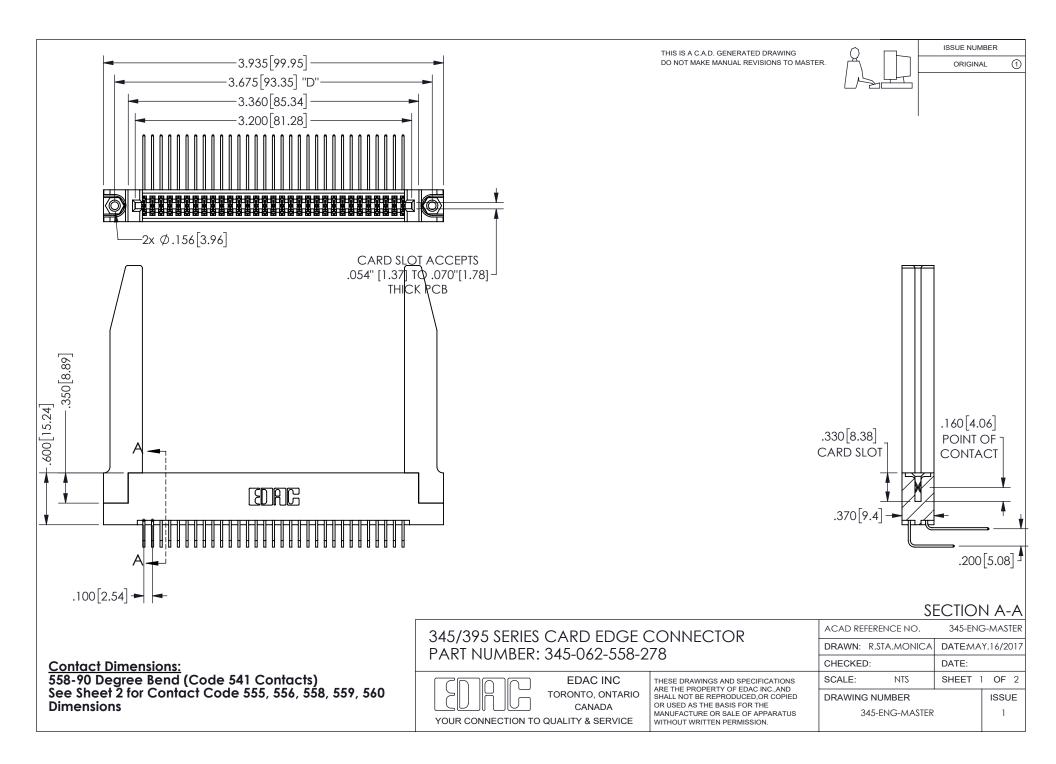

ISSUE NUMBER ORIGINAL

1









**Contact Code 558** 

Contact Code 559

Contact Code 560

INSULATOR MATERIAL: THERMOPLASTIC POLYESTER, UL 94V-0 DAP MATERIAL AVAILABLE UPON REQUEST

CONTACT MATERIAL; COPPER ALLOY

CONTACT PLATING: GOLD ON THE MATING AREA, TIN PLATING ON THE CONTACT TAILS, NICKEL UNDERPLATE

## 345/395 SERIES CARD EDGE CONNECTOR CONTACT CODE 555,556,558,559,560 DIMENSIONS

YOUR CONNECTION TO QUALITY & SERVICE

**EDAC INC** TORONTO, ONTARIO CANADA

THESE DRAWINGS AND SPECIFICATIONS ARE THE PROPERTY OF EDAC INC.,AND SHALL NOT BE REPRODUCED, OR COPIED OR USED AS THE BASIS FOR THE MANUFACTURE OR SALE OF APPARATUS WITHOUT WRITTEN PERMISSION.

| ACAD REFERENCE NO.  | 345-ENG-MASTER   |
|---------------------|------------------|
| DRAWN: R.STA.MONICA | DATE:MAY.16/2017 |
| C