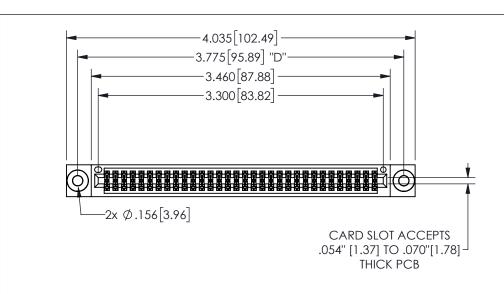

| 345/395 SERIES CARD EDGE CONNECTOR |
|------------------------------------|
| PART NUMBER: 345-064-556-803       |

YOUR CONNECTION TO QUALITY & SERVICE

**EDAC INC** TORONTO, ONTARIO CANADA

THESE DRAWINGS AND SPECIFICATIONS ARE THE PROPERTY OF EDAC INC.,AND SHALL NOT BE REPRODUCED,OR COPIED OR USED AS THE BASIS FOR THE MANUFACTURE OR SALE OF APPARATUS WITHOUT WRITTEN PERMISSION.

| ACAD RE        | FERENCE NO.  | 345-ENC | G-MASTER  |
|----------------|--------------|---------|-----------|
| DRAWN:         | R.STA.MONICA | DATEMA  | Y.16/2017 |
| CHECKE         | D:           | DATE:   |           |
| SCALE:         | NTS          | SHEET   | OF 2      |
| DRAWING        | NUMBER       |         | ISSUE     |
| 345-ENG-MASTER |              |         | 1         |