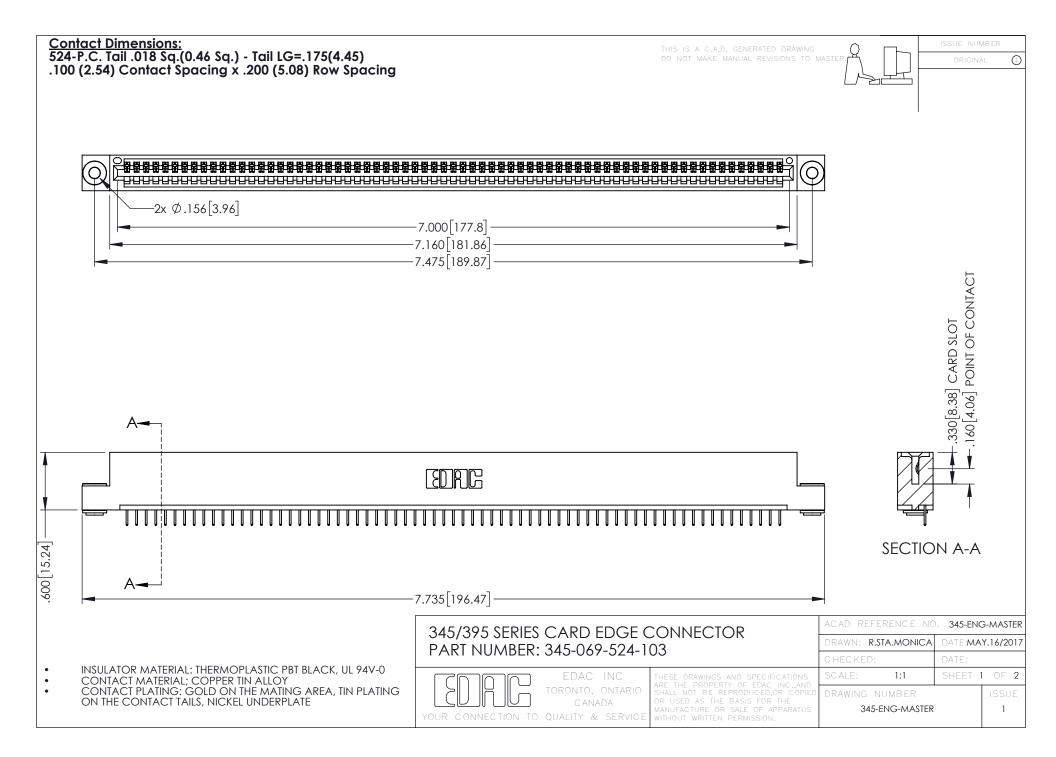

**Contact Code 558** 

Contact Code 559

**Contact Code 560** 

INSULATOR MATERIAL: THERMOPLASTIC POLYESTER, UL 94V-0

DAP MATERIAL AVAILABLE UPON REQUEST

CONTACT MATERIAL; COPPER ALLOY CONTACT PLATING: GOLD ON THE MATING AREA, TIN PLATING ON THE CONTACT TAILS, NICKEL UNDERPLATE