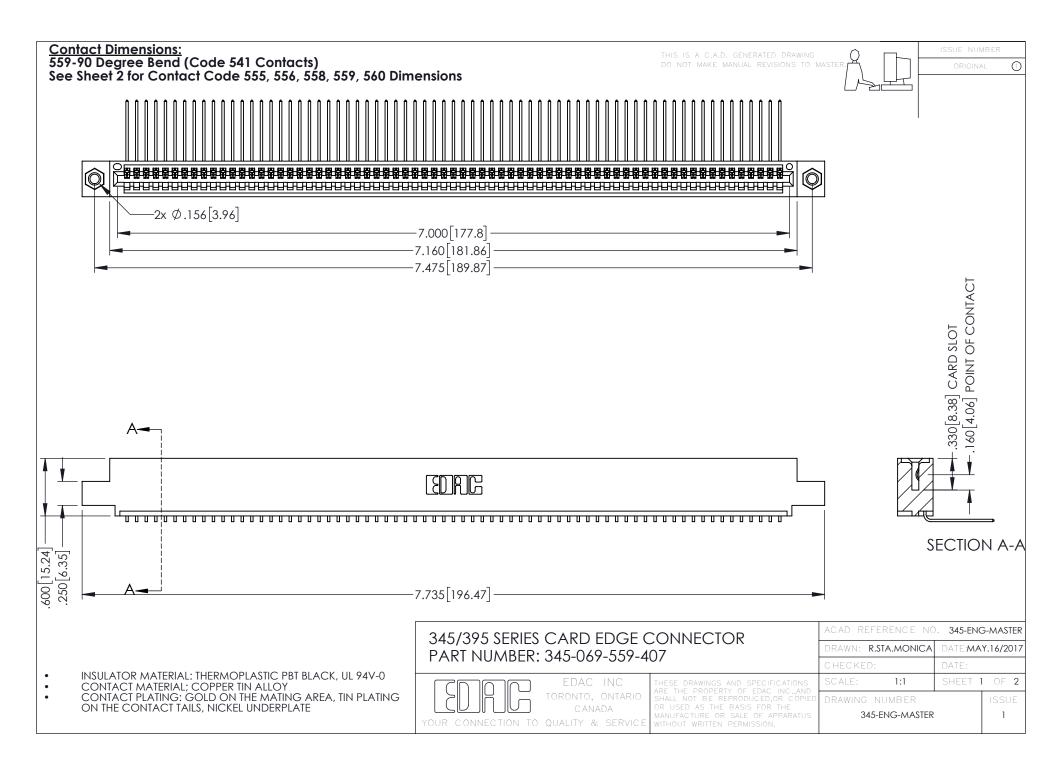

**Contact Code 558** 

Contact Code 559

**Contact Code 560** 

INSULATOR MATERIAL: THERMOPLASTIC POLYESTER, UL 94V-0

DAP MATERIAL AVAILABLE UPON REQUEST

CONTACT MATERIAL; COPPER ALLOY CONTACT PLATING: GOLD ON THE MATING AREA, TIN PLATING ON THE CONTACT TAILS, NICKEL UNDERPLATE

345/395 SERIES CARD EDGE CONNECTOR CONTACT CODE 555,556,558,559,560 DIMENSIONS

YOUR CONNECTION TO QUALITY & SERVICE

|      | ACAD REFERENCE NO. 345-ENG-MASTER |                  |
|------|-----------------------------------|------------------|
| S    | DRAWN: R.STA.MONICA               | DATE:MAY.16/2017 |
|      | CHECKED:                          | DATE:            |
| J ** | SCALE: 1:1                        | SHEET 2 OF 2     |
| ED   | DRAWING NUMBER                    | ISSUE            |

345-E