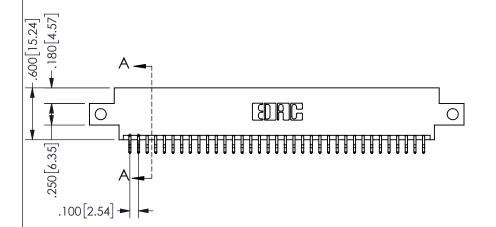

THIS IS A C.A.D. GENERATED DRAWING DO NOT MAKE MANUAL REVISIONS TO MASTER.

ISSUE NUMBER

ORIGINAL

1

.160 4.06 .330[8.38] POINT OF CARD SLOT CONTACT

<u>Contact Dimensions:</u>
556-Extender Board Bend (Code 520 Contacts)
See Sheet 2 for Contact Code 555, 556, 558, 559, 560 **Dimensions** 

SECTION A-A

ISSUE NUMBER ORIGINAL

1

**Contact Code 558** 

Contact Code 559

**Contact Code 560** 

INSULATOR MATERIAL: THERMOPLASTIC POLYESTER, UL 94V-0 DAP MATERIAL AVAILABLE UPON REQUEST

CONTACT MATERIAL; COPPER ALLOY

CONTACT PLATING: GOLD ON THE MATING AREA, TIN PLATING ON THE CONTACT TAILS, NICKEL UNDERPLATE

## 345/395 SERIES CARD EDGE CONNECTOR CONTACT CODE 555,556,558,559,560 DIMENSIONS

YOUR CONNECTION TO QUALITY & SERVICE

**EDAC INC** TORONTO, ONTARIO CANADA

THESE DRAWINGS AND SPECIFICATIONS ARE THE PROPERTY OF EDAC INC.,AND SHALL NOT BE REPRODUCED, OR COPIED OR USED AS THE BASIS FOR THE MANUFACTURE OR SALE OF APPARATUS WITHOUT WRITTEN PERMISSION.