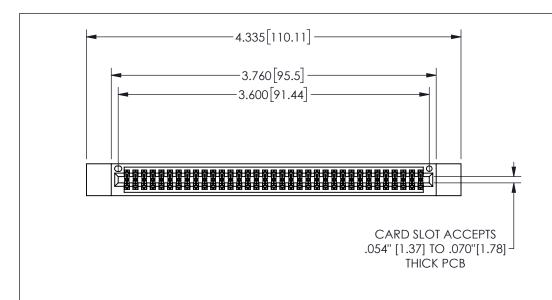

| 345/395 SERIES CARD EDGE CONNECTOR |
|------------------------------------|
| PART NUMBER: 345-070-556-812       |

YOUR CONNECTION TO QUALITY & SERVICE

**EDAC INC** TORONTO, ONTARIO CANADA

THESE DRAWINGS AND SPECIFICATIONS ARE THE PROPERTY OF EDAC INC.,AND SHALL NOT BE REPRODUCED, OR COPIED OR USED AS THE BASIS FOR THE MANUFACTURE OR SALE OF APPARATUS WITHOUT WRITTEN PERMISSION.

| ACAD REFERENCE NO. |              | 345-ENC | G-MASTER  |
|--------------------|--------------|---------|-----------|
| DRAWN:             | R.STA.MONICA | DATEMA  | Y.16/2017 |
| CHECKE             | D:           | DATE:   |           |
| SCALE:             | NTS          | SHEET   | OF 2      |
| DRAWING            | 3 NUMBER     |         | ISSUE     |
| 345-ENG-MASTER     |              |         | 1 1       |