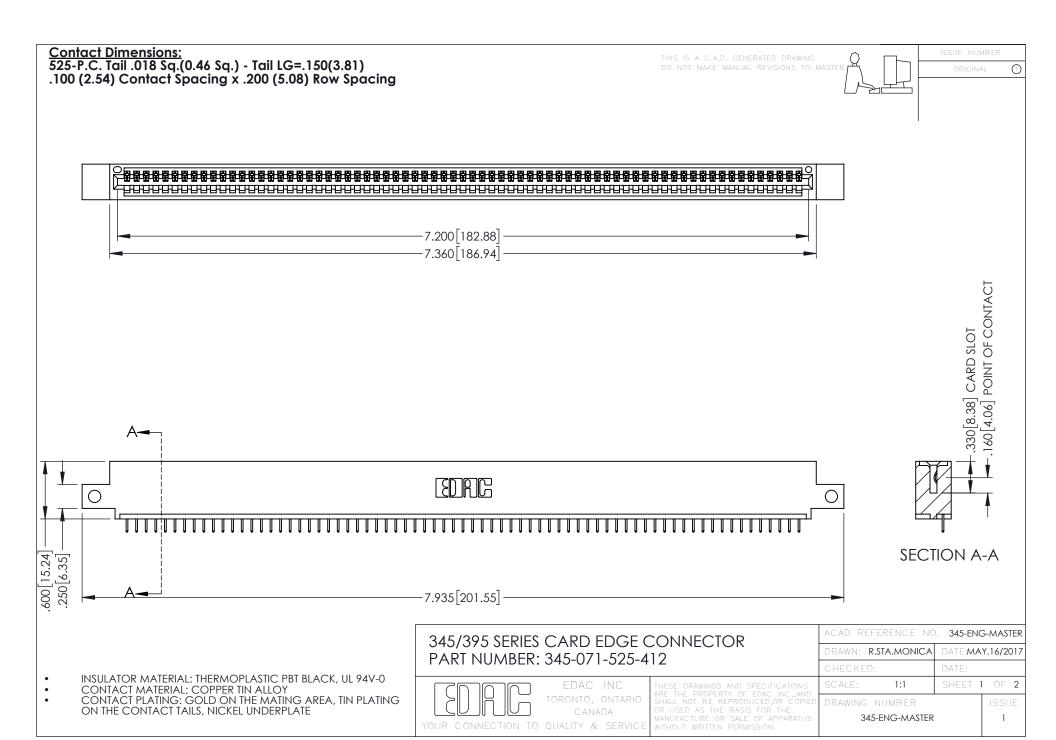

.107 [2.72] .082 [2.08] .157 [4] .232 [5.89] .125(3.18) to .210(5.33) .125(3.18) to .210(5.33) Outside Tails Outside Tails .045(1.14) to .060(1.52) .045(1.14) to .060(1.52) Between Tails Between Tails **Contact Code 555 Contact Code 556** 

**Contact Code 558** 

## **Contact Code 559**

Contact Code 560

INSULATOR MATERIAL: THERMOPLASTIC POLYESTER, UL 94V-0

DAP MATERIAL AVAILABLE UPON REQUEST

CONTACT MATERIAL; COPPER ALLOY

CONTACT PLATING: GOLD ON THE MATING AREA, TIN PLATING ON THE CONTACT TAILS, NICKEL UNDERPLATE

## 345/395 SERIES CARD EDGE CONNECTOR CONTACT CODE 555,556,558,559,560 DIMENSIONS

YOUR CONNECTION TO QUALITY & SERVICE

|    | ACAD REFERENCE NO. 345-ENG-MASTER |                  |
|----|-----------------------------------|------------------|
| 3  | DRAWN: R.STA.MONICA               | DATE:MAY.16/2017 |
|    | CHECKED:                          | DATE:            |
| ,  | SCALE: 1:1                        | SHEET 2 OF 2     |
| ΞD | DRAWING NUMBER                    | ISSUE            |