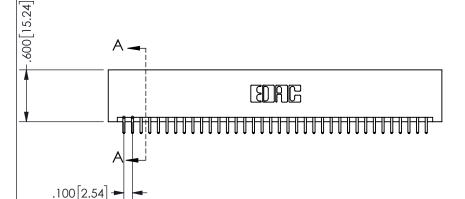

SECTION A-A

ISSUE NUMBER ORIGINAL

1

**Contact Code 558** 

Contact Code 559

**Contact Code 560** 

INSULATOR MATERIAL: THERMOPLASTIC POLYESTER, UL 94V-0 DAP MATERIAL AVAILABLE UPON REQUEST

CONTACT MATERIAL; COPPER ALLOY

CONTACT PLATING: GOLD ON THE MATING AREA, TIN PLATING ON THE CONTACT TAILS, NICKEL UNDERPLATE

## 345/395 SERIES CARD EDGE CONNECTOR CONTACT CODE 555,556,558,559,560 DIMENSIONS

YOUR CONNECTION TO QUALITY & SERVICE

**EDAC INC** TORONTO, ONTARIO CANADA

THESE DRAWINGS AND SPECIFICATIONS ARE THE PROPERTY OF EDAC INC.,AND SHALL NOT BE REPRODUCED, OR COPIED OR USED AS THE BASIS FOR THE MANUFACTURE OR SALE OF APPARATUS WITHOUT WRITTEN PERMISSION.