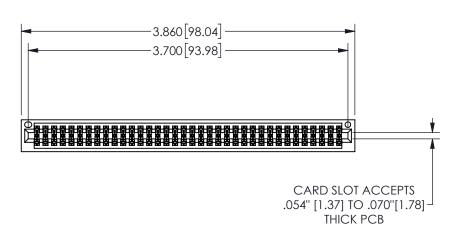

THIS IS A C.A.D. GENERATED DRAWING DO NOT MAKE MANUAL REVISIONS TO MASTER.

ISSUE NUMBER

ORIGINAL

1

.160 4.06 .330[8.38] POINT OF CARD SLOT CONTACT

<u>Contact Dimensions:</u>
521-P.C. Tail .025 Sq.(0.64 Sq.) - Tail LG=.150(3.81)
.100 (2.54) Contact Spacing x .200 (5.08) Row Spacing

345/395 SERIES CARD EDGE CONNECTOR PART NUMBER: 345-072-521-201

YOUR CONNECTION TO QUALITY & SERVICE

**EDAC INC** TORONTO, ONTARIO CANADA

THESE DRAWINGS AND SPECIFICATIONS ARE THE PROPERTY OF EDAC INC.,AND SHALL NOT BE REPRODUCED, OR COPIED OR USED AS THE BASIS FOR THE MANUFACTURE OR SALE OF APPARATUS WITHOUT WRITTEN PERMISSION.