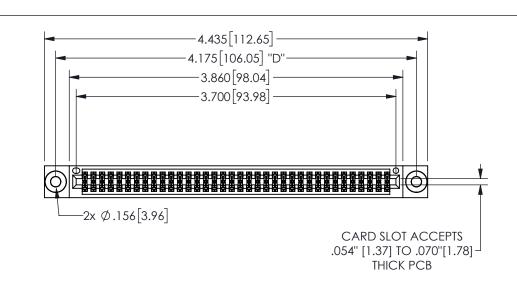

## -.180[4.57] 600 15.24 .250[6.35] .100[2.54]

<u>Contact Dimensions:</u>
541-Wire Wrap .025 Sq.(0.64 Sq.) - Tail LG=.750(19.05)
.100 (2.54) Contact Spacing x .200 (5.08) Row Spacing

345/395 SERIES CARD EDGE CONNECTOR PART NUMBER: 345-072-541-803