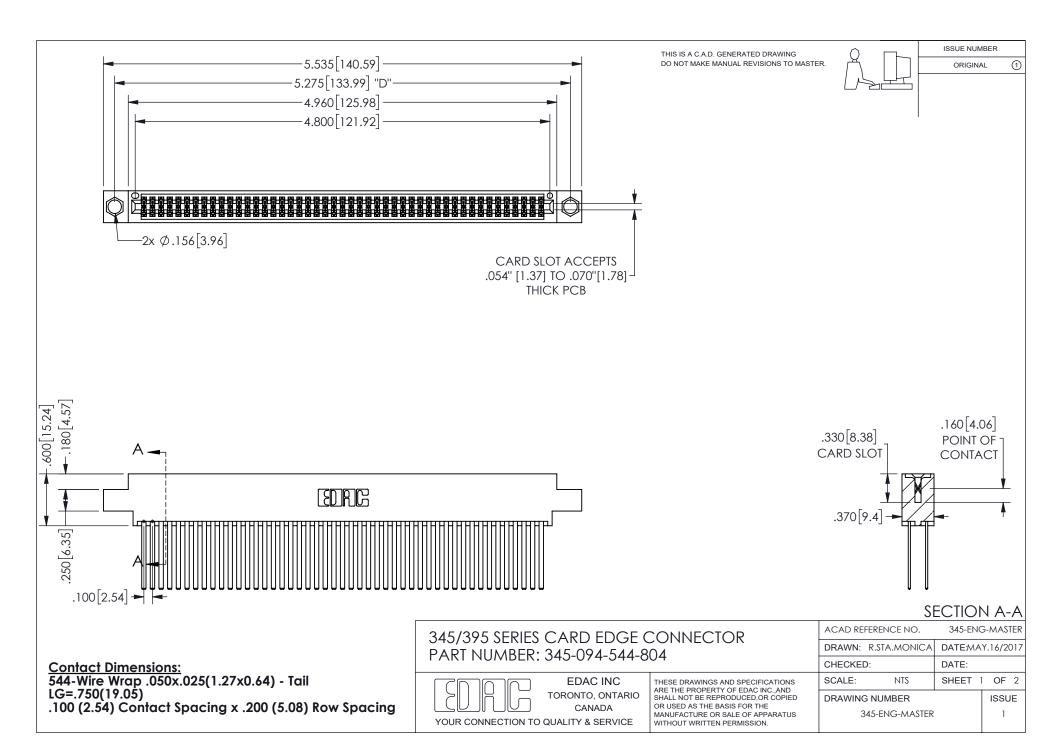

ISSUE NUMBER ORIGINAL

1









**Contact Code 558** 

Contact Code 559

Contact Code 560

INSULATOR MATERIAL: THERMOPLASTIC POLYESTER, UL 94V-0 DAP MATERIAL AVAILABLE UPON REQUEST

CONTACT MATERIAL; COPPER ALLOY CONTACT PLATING: GOLD ON THE MATING AREA, TIN PLATING ON THE CONTACT TAILS, NICKEL UNDERPLATE

345/395 SERIES CARD EDGE CONNECTOR CONTACT CODE 555,556,558,559,560 DIMENSIONS

YOUR CONNECTION TO QUALITY & SERVICE

**EDAC INC** TORONTO, ONTARIO CANADA

THESE DRAWINGS AND SPECIFICATIONS ARE THE PROPERTY OF EDAC INC.,AND SHALL NOT BE REPRODUCED, OR COPIED OR USED AS THE BASIS FOR THE MANUFACTURE OR SALE OF APPARATUS WITHOUT WRITTEN PERMISSION.

| ACAD REFERENCE NO.  | 345-ENG-MASTER   |
|---------------------|------------------|
| DRAWN: R.STA.MONICA | DATE:MAY.16/2017 |
| CHECK