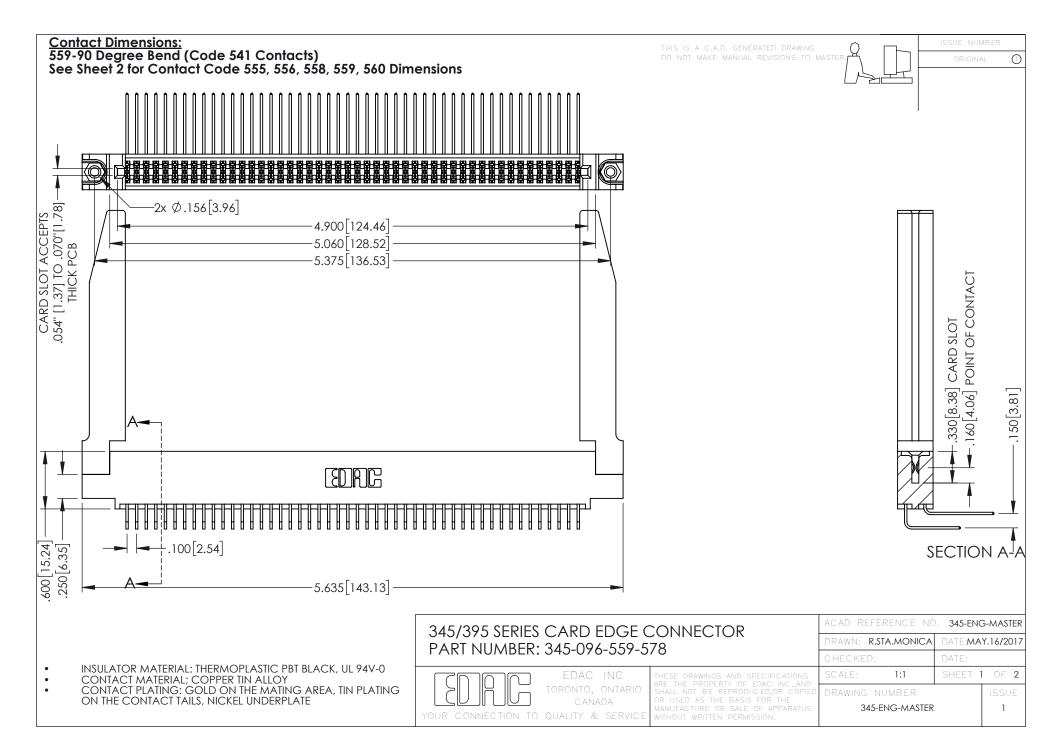

## **Contact Code 558**

## Contact Code 559

## **Contact Code 560**

INSULATOR MATERIAL: THERMOPLASTIC POLYESTER, UL 94V-0 DAP MATERIAL AVAILABLE UPON REQUEST

CONTACT MATERIAL; COPPER ALLOY CONTACT PLATING: GOLD ON THE MATING AREA, TIN PLATING ON THE CONTACT TAILS, NICKEL UNDERPLATE

## 345/395 SERIES CARD EDGE CONNECTOR CONTACT CODE 555,556,558,559,560 DIMENSIONS

YOUR CONNECTION TO QUALITY & SERVICE

|   | ACAD REFERENCE NO. 345-ENG-MASTER |                  |
|---|-----------------------------------|------------------|
|   | DRAWN: R.STA.MONICA               | DATE:MAY.16/2017 |
|   | CHECKED:                          | DATE:            |
|   | SCALE: 1:1                        | SHEET 2 OF 2     |
| D | DRAWING NUMBER                    | ISSUE            |

345-ENG-MASTER