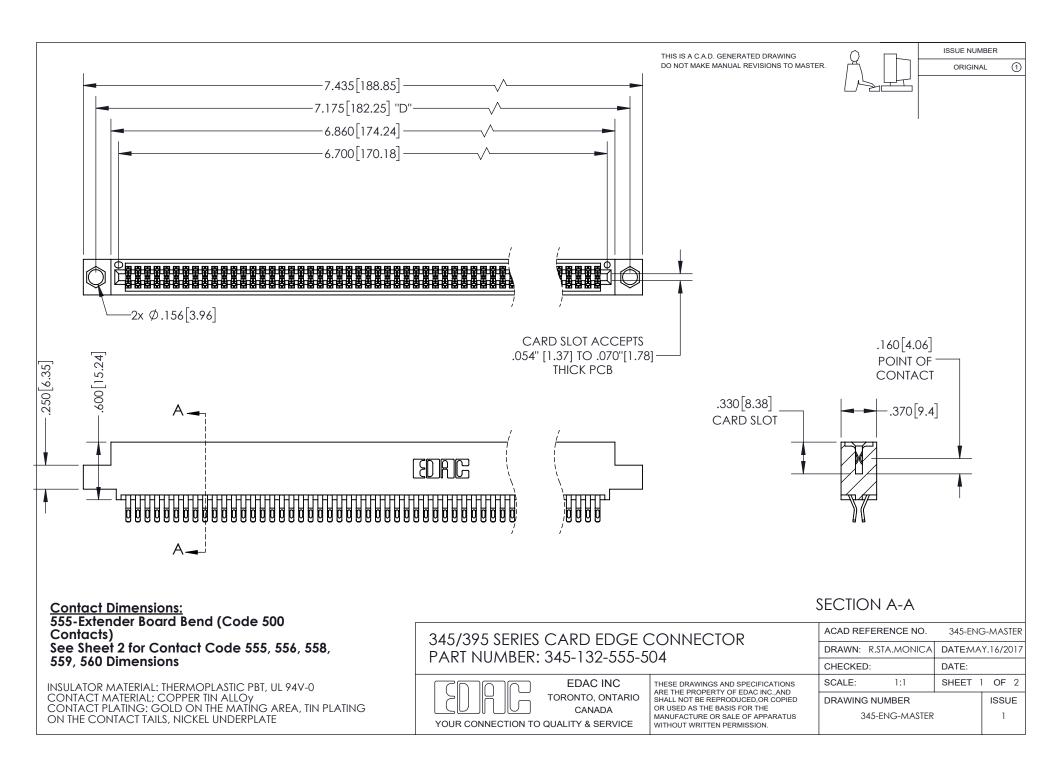

ISSUE NUMBER ORIGINAL

1

**Contact Code 558** 

**Contact Code 559** 

Contact Code 560

- INSULATOR MATERIAL: THERMOPLASTIC POLYESTER, UL 94V-0
- DAP MATERIAL AVAILABLE UPON REQUEST
- CONTACT MATERIAL; COPPER ALLOY
  - CONTACT PLATING: GOLD ON THE MATING AREA, TIN PLATING ON THE CONTACT TAILS, NICKEL UNDERPLATE

## 345/395 SERIES CARD EDGE CONNECTOR CONTACT CODE 555,556,558,559,560 DIMENSIONS

**EDAC INC** TORONTO, ONTARIO CANADA

THESE DRAWINGS AND SPECIFICATIONS ARE THE PROPERTY OF EDAC INC.,AND SHALL NOT BE REPRODUCED, OR COPIED OR USED AS THE BASIS FOR THE MANUFACTURE OR SALE OF APPARATUS WITHOUT WRITTEN PERMISSION.