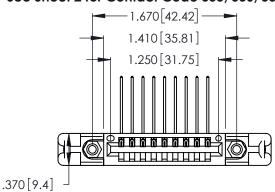

Contact Dimensions:
559-90 Degree Bend (Code 541 Contacts)
See Sheet 2 for Contact Code 555, 556, 558, 559, 560 Dimensions

- INSULATOR MATERIAL: THERMOPLASTIC POLYESTER, UL 94V-0 CONTACT MATERIAL; COPPER, NICKEL, TIN\_ALLOY CA-725
- CONTACT PLATING: GOLD ON THE MATING AREA, TIN-LEAD ON THE CONTACT TAILS, NICKEL UNDERPLATE

THIS IS A C.A.D. GENERATED DRAWING DO NOT MAKE MANUAL REVISIONS TO MASTER.

ISSUE NUMBER ORIGINAL 1

346/396 SERIES CARD EDGE CONNECTOR PART NUMBER: 346-009-559-158

**EDAC INC** TORONTO, ONTARIO CANADA

THESE DRAWINGS AND SPECIFICATIONS ARE THE PROPERTY OF EDAC INC., AND SHALL NOT BE REPRODUCED, OR COPIED OR USED AS THE BASIS FOR THE MANUFACTURE OR SALE OF APPARATUS WITHOUT WRITTEN PERMISSION.