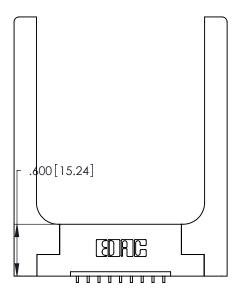

THIS IS A C.A.D. GENERATED DRAWING DO NOT MAKE MANUAL REVISIONS TO MASTER.

ISSUE NUMBER ORIGINAL 1

346/396 SERIES CARD EDGE CONNECTOR PART NUMBER: 346-009-559-158

**EDAC INC** TORONTO, ONTARIO CANADA

THESE DRAWINGS AND SPECIFICATIONS ARE THE PROPERTY OF EDAC INC., AND SHALL NOT BE REPRODUCED, OR COPIED OR USED AS THE BASIS FOR THE MANUFACTURE OR SALE OF APPARATUS WITHOUT WRITTEN PERMISSION.

Contact Dimensions:
559-90 Degree Bend (Code 541 Contacts)
See Sheet 2 for Contact Code 555, 556, 558, 559, 560 Dimensions

- INSULATOR MATERIAL: THERMOPLASTIC POLYESTER, UL 94V-0 CONTACT MATERIAL; COPPER, NICKEL, TIN\_ALLOY CA-725
- CONTACT PLATING: GOLD ON THE MATING AREA, TIN-LEAD ON THE CONTACT TAILS, NICKEL UNDERPLATE