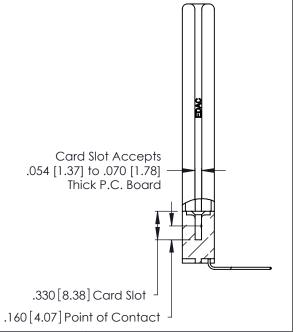

Contact Dimensions:
559-90 Degree Bend (Code 541 Contacts)
See Sheet 2 for Contact Code 555, 556, 558, 559, 560 Dimensions

- INSULATOR MATERIAL: THERMOPLASTIC POLYESTER, UL 94V-0 CONTACT MATERIAL; COPPER, NICKEL, TIN\_ALLOY CA-725
- CONTACT PLATING: GOLD ON THE MATING AREA, TIN-LEAD ON THE CONTACT TAILS, NICKEL UNDERPLATE

THIS IS A C.A.D. GENERATED DRAWING DO NOT MAKE MANUAL REVISIONS TO MASTER.

ISSUE NUMBER ORIGINAL 1

346/396 SERIES CARD EDGE CONNECTOR PART NUMBER: 346-009-559-158

**EDAC INC** TORONTO, ONTARIO CANADA

THESE DRAWINGS AND SPECIFICATIONS ARE THE PROPERTY OF EDAC INC., AND SHALL NOT BE REPRODUCED, OR COPIED OR USED AS THE BASIS FOR THE MANUFACTURE OR SALE OF APPARATUS WITHOUT WRITTEN PERMISSION.