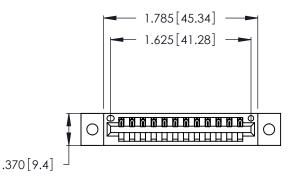

<u>Contact Dimensions:</u>
540-Wire Wrap .025 Sq. (0.64 Sq.) - Tail LG. =.560 (14.22)
.125 (3.18) Contact Spacing x .250 (6.35) Row Spacing

- INSULATOR MATERIAL: THERMOPLASTIC POLYESTER, UL 94V-0 CONTACT MATERIAL; COPPER, NICKEL, TIN ALLOY CA-725
- CONTACT PLATING: GOLD ON THE MATING AREA, TIN-LEAD ON THE CONTACT TAILS, NICKEL UNDERPLATE