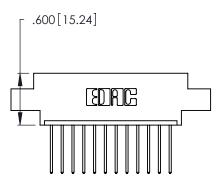

Card Slot Accepts .054 [1.37] to .070 [1.78] Thick P.C. Board

.330 [8.38] Card Slot

THIS IS A C.A.D. GENERATED DRAWING DO NOT MAKE MANUAL REVISIONS TO MASTER.

ISSUE NUMBER

ORIGINAL

1

**Contact Code 555** 

Contact Code 556

**Contact Code 558** 

**Contact Code 559** 

**Contact Code 560** 

INSULATOR MATERIAL: THERMOPLASTIC POLYESTER, UL 94V-0 CONTACT MATERIAL; COPPER, NICKEL, TIN ALLOY CA-725 CONTACT PLATING: GOLD ON THE MATING AREA, TIN-LEAD

ON THE CONTACT TAILS, NICKEL UNDERPLATE

346/396 SERIES CARD EDGE CONNECTOR CONTACT CODE 555,556,558,559,560 DIMENSIONS

YOUR CONNECTION TO QUALITY & SERVICE

**EDAC INC** TORONTO, ONTARIO CANADA

THESE DRAWINGS AND SPECIFICATIONS ARE THE PROPERTY OF EDAC INC.,AND SHALL NOT BE REPRODUCED, OR COPIED OR USED AS THE BASIS FOR THE MANUFACTURE OR SALE OF APPARATUS WITHOUT WRITTEN PERMISSION.