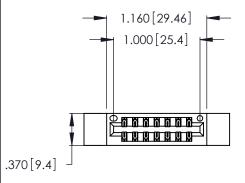

Contact Dimensions:
560-Extender Board Bend (Code 523 Contacts)
See Sheet 2 for Contact Code 555, 556, 558, 559, 560 Dimensions

THIS IS A C.A.D. GENERATED DRAWING DO NOT MAKE MANUAL REVISIONS TO MASTER.

Card Slot Accepts .054 [1.37] to .070 [1.78] Thick P.C. Board

.330 [8.38] Card Slot .160 [4.07] Point of Contact ISSUE NUMBER

ORIGINAL

1

INSULATOR MATERIAL: THERMOPLASTIC POLYESTER, UL 94V-0 CONTACT MATERIAL; COPPER, NICKEL, TIN ALLOY CA-725