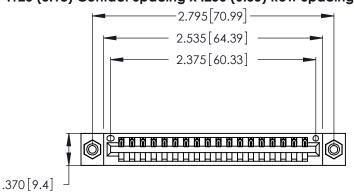

Card Slot Accepts

346/396 SERIES CARD EDGE CONNECTOR PART NUMBER: 346-018-541-608

**EDAC INC** TORONTO, ONTARIO CANADA

THESE DRAWINGS AND SPECIFICATIONS ARE THE PROPERTY OF EDAC INC., AND SHALL NOT BE REPRODUCED, OR COPIED OR USED AS THE BASIS FOR THE MANUFACTURE OR SALE OF APPARATUS WITHOUT WRITTEN PERMISSION.

<u>Contact Dimensions:</u>
541-Wire Wrap .025 Sq. (0.64 Sq.) - Tail LG. =.750 (19.05)
.125 (3.18) Contact Spacing x .250 (6.35) Row Spacing

- INSULATOR MATERIAL: THERMOPLASTIC POLYESTER, UL 94V-0 CONTACT MATERIAL; COPPER, NICKEL, TIN ALLOY CA-725
- CONTACT PLATING: GOLD ON THE MATING AREA, TIN-LEAD ON THE CONTACT TAILS, NICKEL UNDERPLATE