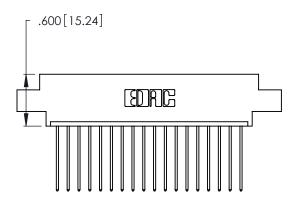

346/396 SERIES CARD EDGE CONNECTOR CONTACT CODE 555,556,558,559,560 DIMENSIONS

YOUR CONNECTION TO QUALITY & SERVICE

**EDAC INC** TORONTO, ONTARIO CANADA

THESE DRAWINGS AND SPECIFICATIONS ARE THE PROPERTY OF EDAC INC.,AND SHALL NOT BE REPRODUCED, OR COPIED OR USED AS THE BASIS FOR THE MANUFACTURE OR SALE OF APPARATUS WITHOUT WRITTEN PERMISSION.

Contact Code 560

INSULATOR MATERIAL: THERMOPLASTIC POLYESTER, UL 94V-0 CONTACT MATERIAL; COPPER, NICKEL, TIN ALLOY CA-725 CONTACT PLATING: GOLD ON THE MATING AREA, TIN-LEAD

ON THE CONTACT TAILS, NICKEL UNDERPLATE