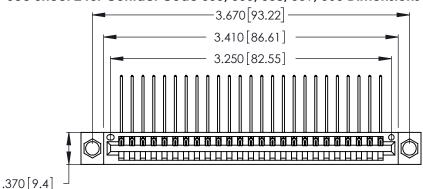

Contact Dimensions:
559-90 Degree Bend (Code 541 Contacts)
See Sheet 2 for Contact Code 555, 556, 558, 559, 560 Dimensions

Card Slot Accepts .054 [1.37] to .070 [1.78] Thick P.C. Board .330 [8.38] Card Slot

.160 [4.07] Point of Contact

INSULATOR MATERIAL: THERMOPLASTIC POLYESTER, UL 94V-0 CONTACT MATERIAL; COPPER, NICKEL, TIN ALLOY CA-725

CONTACT PLATING: GOLD ON THE MATING AREA, TIN-LEAD ON THE CONTACT TAILS, NICKEL UNDERPLATE

346/396 SERIES CARD EDGE CONNECTOR PART NUMBER: 346-025-559-604

YOUR CONNECTION TO QUALITY & SERVICE

**EDAC INC** TORONTO, ONTARIO CANADA

THESE DRAWINGS AND SPECIFICATIONS ARE THE PROPERTY OF EDAC INC.,AND SHALL NOT BE REPRODUCED, OR COPIED OR USED AS THE BASIS FOR THE MANUFACTURE OR SALE OF APPARATUS WITHOUT WRITTEN PERMISSION.