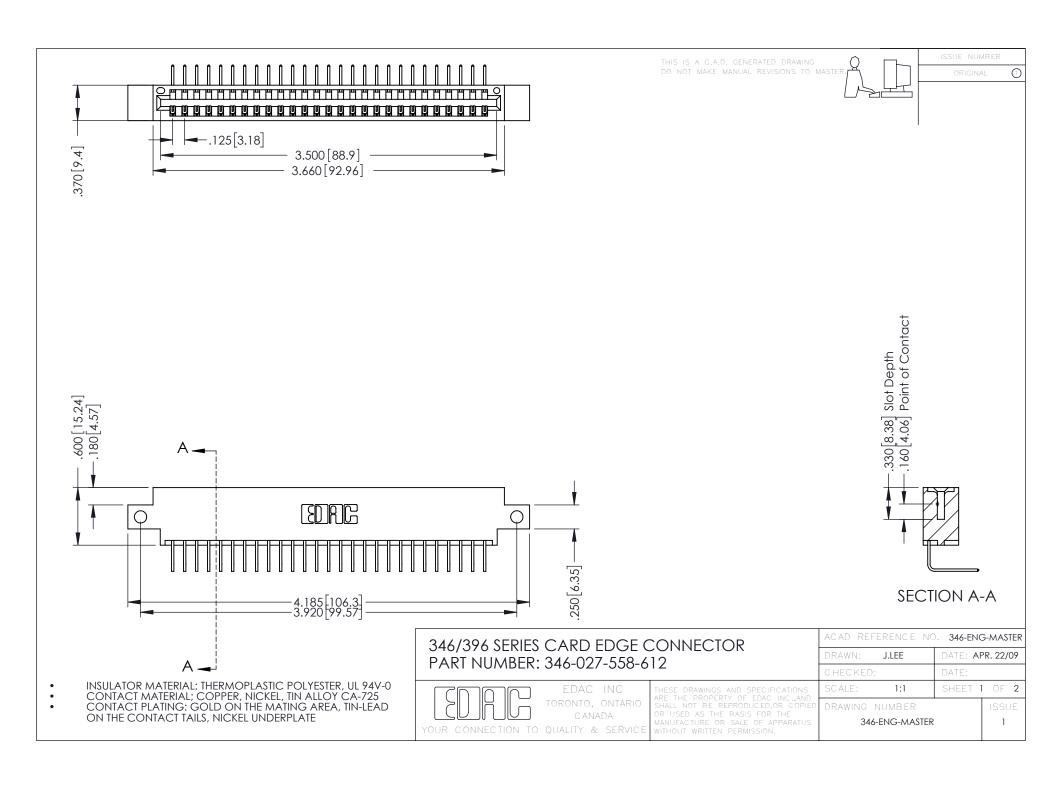

**Contact Code 555** 

**Contact Code 556** 

INSULATOR MATERIAL: THERMOPLASTIC POLYESTER, UL 94V-0 CONTACT MATERIAL; COPPER, NICKEL, TIN ALLOY CA-725

CONTACT PLATING: GOLD ON THE MATING AREA, TIN-LEAD ON THE CONTACT TAILS, NICKEL UNDERPLATE