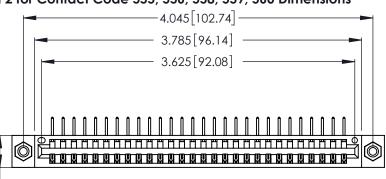

THIS IS A C.A.D. GENERATED DRAWING DO NOT MAKE MANUAL REVISIONS TO MASTER.

ISSUE NUMBER

ORIGINAL

1

**Contact Code 555** 

Contact Code 556

**Contact Code 558** 

**Contact Code 559** 

**Contact Code 560** 

INSULATOR MATERIAL: THERMOPLASTIC POLYESTER, UL 94V-0 CONTACT MATERIAL; COPPER, NICKEL, TIN ALLOY CA-725 CONTACT PLATING: GOLD ON THE MATING AREA, TIN-LEAD ON THE CONTACT TAILS, NICKEL UNDERPLATE

346/396 SERIES CARD EDGE CONNECTOR CONTACT CODE 555,556,558,559,560 DIMENSIONS

YOUR CONNECTION TO QUALITY & SERVICE

**EDAC INC** TORONTO, ONTARIO CANADA

THESE DRAWINGS AND SPECIFICATIONS ARE THE PROPERTY OF EDAC INC.,AND SHALL NOT BE REPRODUCED, OR COPIED OR USED AS THE BASIS FOR THE MANUFACTURE OR SALE OF APPARATUS WITHOUT WRITTEN PERMISSION.