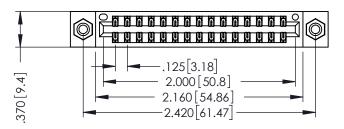

346/396 SERIES CARD EDGE CONNECTOR PART NUMBER: 346-030-500-808

YOUR CONNECTION TO QUALITY & SERVICE

**EDAC INC** TORONTO, ONTARIO CANADA

THESE DRAWINGS AND SPECIFICATIONS ARE THE PROPERTY OF EDAC INC.,AND SHALL NOT BE REPRODUCED,OR COPIED OR USED AS THE BASIS FOR THE MANUFACTURE OR SALE OF APPARATUS WITHOUT WRITTEN PERMISSION.

THIS IS A C.A.D. GENERATED DRAWING DO NOT MAKE MANUAL REVISIONS TO MASTER.

ISSUE NUMBER

ORIGINAL

1

INSULATOR MATERIAL: THERMOPLASTIC POLYESTER, UL 94V-0 CONTACT MATERIAL; COPPER, NICKEL, TIN ALLOY CA-725 CONTACT PLATING: GOLD ON THE MATING AREA, TIN-LEAD ON THE CONTACT TAILS, NICKEL UNDERPLATE