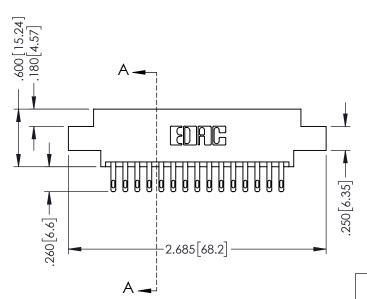

## 346/396 SERIES CARD EDGE CONNECTOR CONTACT CODE 555,556,558,559,560 DIMENSIONS

YOUR CONNECTION TO QUALITY & SERVICE

**EDAC INC** TORONTO, ONTARIO CANADA

THESE DRAWINGS AND SPECIFICATIONS ARE THE PROPERTY OF EDAC INC.,AND SHALL NOT BE REPRODUCED, OR COPIED OR USED AS THE BASIS FOR THE MANUFACTURE OR SALE OF APPARATUS WITHOUT WRITTEN PERMISSION.

## **Contact Code 556**

INSULATOR MATERIAL: THERMOPLASTIC POLYESTER, UL 94V-0 CONTACT MATERIAL; COPPER, NICKEL, TIN ALLOY CA-725 CONTACT PLATING: GOLD ON THE MATING AREA, TIN-LEAD

ON THE CONTACT TAILS, NICKEL UNDERPLATE