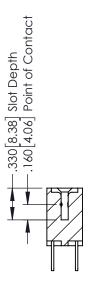

CT TAILS, NICKEL UNDERPLATE

346/396 SERIES CARD EDGE CONNECTOR PART NUMBER: 346-030-500-808

YOUR CONNECTION TO QUALITY & SERVICE

**EDAC INC** TORONTO, ONTARIO CANADA

THESE DRAWINGS AND SPECIFICATIONS ARE THE PROPERTY OF EDAC INC.,AND SHALL NOT BE REPRODUCED,OR COPIED OR USED AS THE BASIS FOR THE MANUFACTURE OR SALE OF APPARATUS WITHOUT WRITTEN PERMISSION.

| ACAD REFERENCE NO. |       | 346-ENG-MASTER |           |
|--------------------|-------|----------------|-----------|
| DRAWN:             | J.LEE | DATE: AF       | PR. 22/09 |
| CHECKED:           |       | DATE:          |           |
| SCALE:             | 1:1   | SHEET 1        | OF 2      |
| DRAWING N          | UMBER |                | ISSUE     |
| 0.44 5440 4440750  |       |                |           |

346-ENG-MASTER



SECTION A-A



ISSUE NUMBER ORIGINAL 1



## **Contact Code 555**

## **Contact Code 556**



INSULATOR MATERIAL: THERMOPLASTIC POLYESTER, UL 94V-0 CONTACT MATERIAL; COPPER, NICKEL, TIN ALLOY CA-725 CONTACT PLATING: GOLD ON THE MATING AREA, TIN-LEAD

ON THE CONTACT TAILS, NICKEL UNDERPLATE

## 346/396 SERIES CARD EDGE CONNECTOR CONTACT CODE 555,556,558,559,560 DIMENSIONS

YOUR CONNECTION TO QUALITY & SERVICE

**EDAC INC** TORONTO, ONTARIO CANADA

THESE DRAWINGS AND SPECIFICATIONS ARE THE PROPERTY OF EDAC INC.,AND SHALL NOT BE REPRODUCED, OR COPIED OR USED AS THE BASIS FOR THE MANUFACTURE OR SALE OF APPARATUS WITHOUT WRITTEN PERMISSION.

|  | ACAD REFERENCE NO. | 346-ENG-MASTER   |  |
|--|--------------------|------------------|--|
|  | DRAWN: J.LEE       | DATE: APR. 22/09 |  |
|  | CHEC