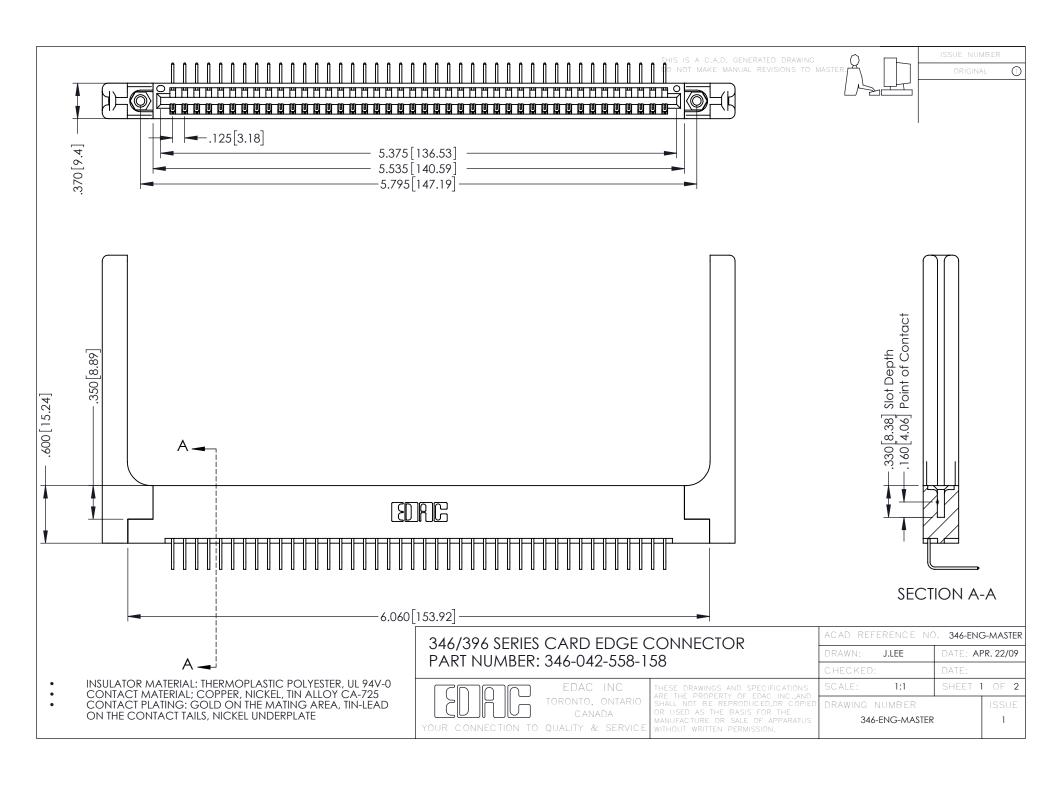

**Contact Code 555** 

**Contact Code 556** 

INSULATOR MATERIAL: THERMOPLASTIC POLYESTER, UL 94V-0 CONTACT MATERIAL; COPPER, NICKEL, TIN ALLOY CA-725

CONTACT PLATING: GOLD ON THE MATING AREA, TIN-LEAD ON THE CONTACT TAILS, NICKEL UNDERPLATE

## 346/396 SERIES CARD EDGE CONNECTOR CONTACT CODE 555,556,558,559,560 DIMENSIONS

YOUR CONNECTION TO QUALITY & SERVICE

|   | ACAD REFERENCE NO. 346-ENG-MASTER |                  |
|---|-----------------------------------|------------------|
|   | DRAWN: J.LEE                      | DATE: APR. 22/09 |
|   | CHECKED:                          | DATE:            |
|   | SCALE: 1:1                        | SHEET 2 OF 2     |
| D | DRAWING NUMBER                    | ISSUE            |