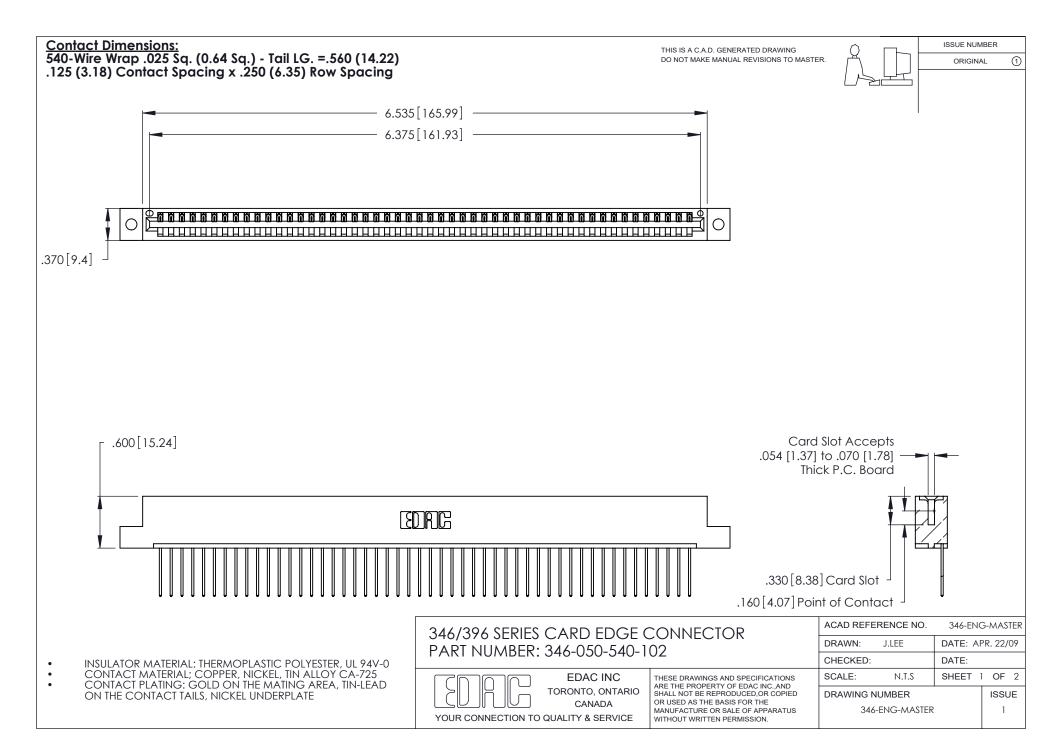

THIS IS A C.A.D. GENERATED DRAWING DO NOT MAKE MANUAL REVISIONS TO MASTER.

ISSUE NUMBER

ORIGINAL

1

**Contact Code 555** 

Contact Code 556

**Contact Code 558** 

**Contact Code 559** 

Contact Code 560

INSULATOR MATERIAL: THERMOPLASTIC POLYESTER, UL 94V-0 CONTACT MATERIAL; COPPER, NICKEL, TIN ALLOY CA-725 CONTACT PLATING: GOLD ON THE MATING AREA, TIN-LEAD

ON THE CONTACT TAILS, NICKEL UNDERPLATE

346/396 SERIES CARD EDGE CONNECTOR CONTACT CODE 555,556,558,559,560 DIMENSIONS

YOUR CONNECTION TO QUALITY & SERVICE

**EDAC INC** TORONTO, ONTARIO CANADA

THESE DRAWINGS AND SPECIFICATIONS ARE THE PROPERTY OF EDAC INC.,AND SHALL NOT BE REPRODUCED, OR COPIED OR USED AS THE BASIS FOR THE MANUFACTURE OR SALE OF APPARATUS WITHOUT WRITTEN PERMISSION.