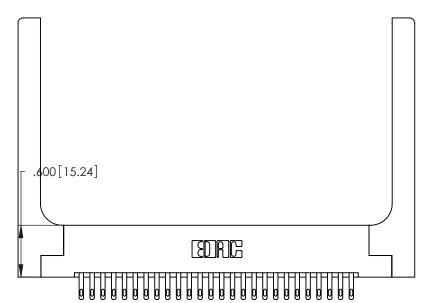

ISSUE NUMBER (1)

ORIGINAL

Card Slot Accepts .054 [1.37] to .070 [1.78] Thick P.C. Board .330 [8.38] Card Slot .160 [4.07] Point of Contact

INSULATOR MATERIAL: THERMOPLASTIC POLYESTER, UL 94V-0 CONTACT MATERIAL; COPPER, NICKEL, TIN\_ALLOY CA-725

CONTACT PLATING: GOLD ON THE MATING AREA, TIN-LEAD ON THE CONTACT TAILS, NICKEL UNDERPLATE

346/396 SERIES CARD EDGE CONNECTOR PART NUMBER: 346-052-500-258

YOUR CONNECTION TO QUALITY & SERVICE

**EDAC INC** TORONTO, ONTARIO CANADA