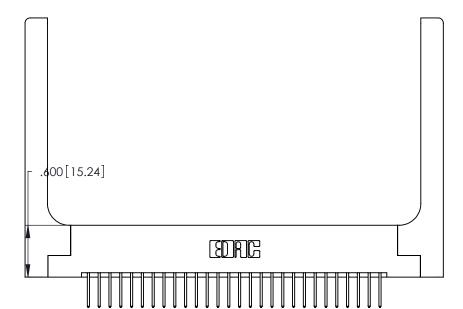

ISSUE NUMBER

ORIGINAL

1

Card Slot Accepts .054 [1.37] to .070 [1.78] Thick P.C. Board .330 [8.38] Card Slot .160 [4.07] Point of Contact

346/396 SERIES CARD EDGE CONNECTOR PART NUMBER: 346-056-526-258

YOUR CONNECTION TO QUALITY & SERVICE