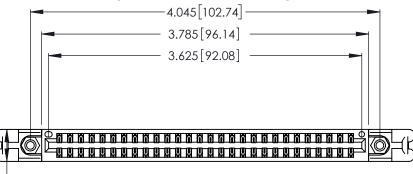

ISSUE NUMBER

ORIGINAL

1

Card Slot Accepts .054 [1.37] to .070 [1.78] Thick P.C. Board .330 [8.38] Card Slot .160 [4.07] Point of Contact

346/396 SERIES CARD EDGE CONNECTOR PART NUMBER: 346-056-526-258

YOUR CONNECTION TO QUALITY & SERVICE