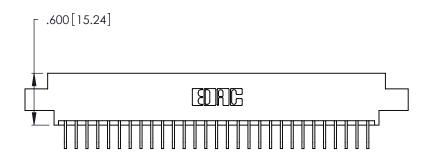

Contact Dimensions:
558-90 Degree Bend (Code 541 Contacts)
See Sheet 2 for Contact Code 555, 556, 558, 559, 560 Dimensions

.370 [9.4]

THIS IS A C.A.D. GENERATED DRAWING DO NOT MAKE MANUAL REVISIONS TO MASTER.

INSULATOR MATERIAL: THERMOPLASTIC POLYESTER, UL 94V-0 CONTACT MATERIAL; COPPER, NICKEL, TIN ALLOY CA-725

CONTACT PLATING: GOLD ON THE MATING AREA, TIN-LEAD ON THE CONTACT TAILS, NICKEL UNDERPLATE

| 346/396 SERIES CARD EDGE CONNECTOR |
|------------------------------------|
| PART NUMBER: 346-058-558-807       |