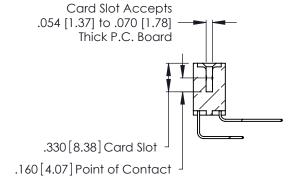

INSULATOR MATERIAL: THERMOPLASTIC POLYESTER, UL 94V-0 CONTACT MATERIAL; COPPER, NICKEL, TIN ALLOY CA-725

CONTACT PLATING: GOLD ON THE MATING AREA, TIN-LEAD ON THE CONTACT TAILS, NICKEL UNDERPLATE

| 346/396 SERIES CARD EDGE CONNECTOR |
|------------------------------------|
| PART NUMBER: 346-058-558-807       |