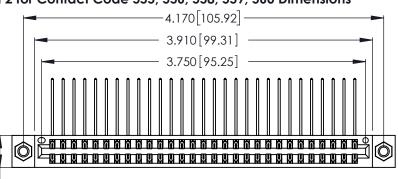

346/396 SERIES CARD EDGE CONNECTOR CONTACT CODE 555,556,558,559,560 DIMENSIONS

YOUR CONNECTION TO QUALITY & SERVICE

**EDAC INC** TORONTO, ONTARIO CANADA

THESE DRAWINGS AND SPECIFICATIONS ARE THE PROPERTY OF EDAC INC.,AND SHALL NOT BE REPRODUCED, OR COPIED OR USED AS THE BASIS FOR THE MANUFACTURE OR SALE OF APPARATUS WITHOUT WRITTEN PERMISSION.