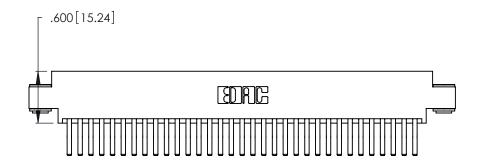

INSULATOR MATERIAL: THERMOPLASTIC POLYESTER, UL 94V-0 CONTACT MATERIAL; COPPER, NICKEL, TIN ALLOY CA-725

CONTACT PLATING: GOLD ON THE MATING AREA, TIN-LEAD ON THE CONTACT TAILS, NICKEL UNDERPLATE

346/396 SERIES CARD EDGE CONNECTOR PART NUMBER: 346-066-560-803

THIS IS A C.A.D. GENERATED DRAWING DO NOT MAKE MANUAL REVISIONS TO MASTER.

ISSUE NUMBER

ORIGINAL

1

**Contact Code 555** 

Contact Code 556

**Contact Code 558** 

**Contact Code 559** 