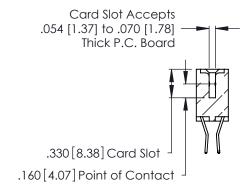

Contact Dimensions:
560-Extender Board Bend (Code 523 Contacts)
See Sheet 2 for Contact Code 555, 556, 558, 559, 560 Dimensions

.370 [9.4]

THIS IS A C.A.D. GENERATED DRAWING DO NOT MAKE MANUAL REVISIONS TO MASTER.

Contact Code 560

INSULATOR MATERIAL: THERMOPLASTIC POLYESTER, UL 94V-0 CONTACT MATERIAL; COPPER, NICKEL, TIN ALLOY CA-725 CONTACT PLATING: GOLD ON THE MATING AREA, TIN-LEAD ON THE CONTACT TAILS, NICKEL UNDERPLATE