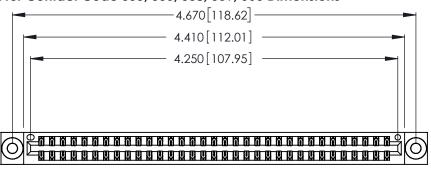

Contact Dimensions:
560-Extender Board Bend (Code 523 Contacts)
See Sheet 2 for Contact Code 555, 556, 558, 559, 560 Dimensions

.370 [9.4]

THIS IS A C.A.D. GENERATED DRAWING DO NOT MAKE MANUAL REVISIONS TO MASTER.

346/396 SERIES CARD EDGE CONNECTOR CONTACT CODE 555,556,558,559,560 DIMENSIONS

YOUR CONNECTION TO QUALITY & SERVICE

**EDAC INC** TORONTO, ONTARIO CANADA

THESE DRAWINGS AND SPECIFICATIONS ARE THE PROPERTY OF EDAC INC.,AND SHALL NOT BE REPRODUCED, OR COPIED OR USED AS THE BASIS FOR THE MANUFACTURE OR SALE OF APPARATUS WITHOUT WRITTEN PERMISSION.