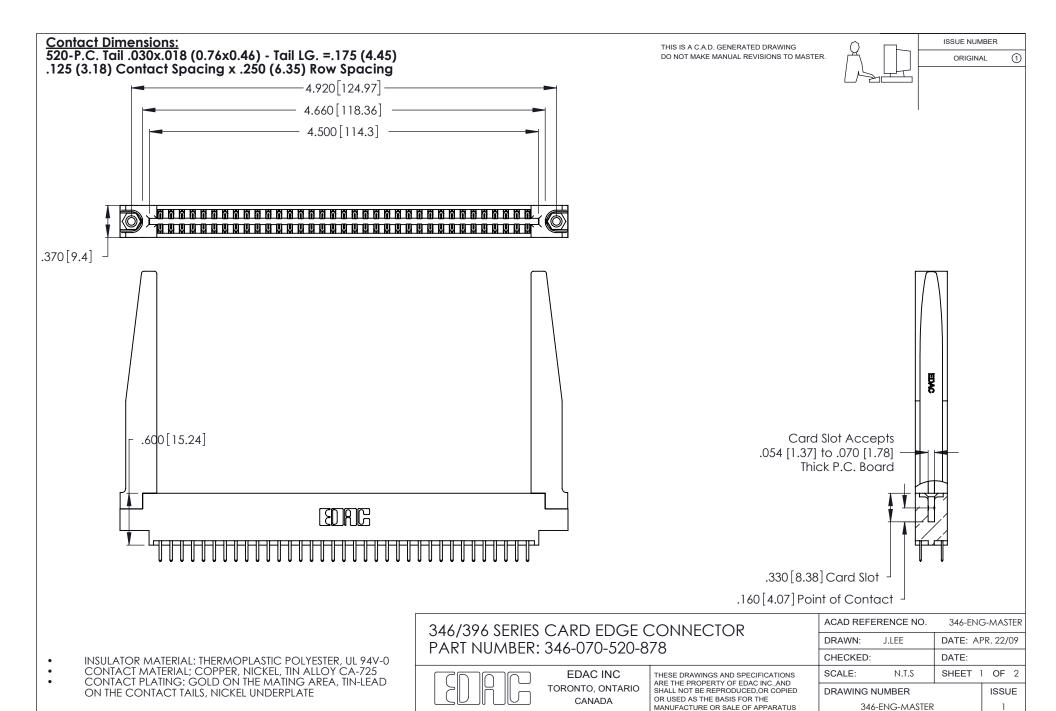

ON THE CONTACT TAILS, NICKEL UNDERPLATE

346/396 SERIES CARD EDGE CONNECTOR CONTACT CODE 555,556,558,559,560 DIMENSIONS

YOUR CONNECTION TO QUALITY & SERVICE

**EDAC INC** TORONTO, ONTARIO CANADA

THESE DRAWINGS AND SPECIFICATIONS ARE THE PROPERTY OF EDAC INC.,AND SHALL NOT BE REPRODUCED, OR COPIED OR USED AS THE BASIS FOR THE MANUFACTURE OR SALE OF APPARATUS WITHOUT WRITTEN PERMISSION.