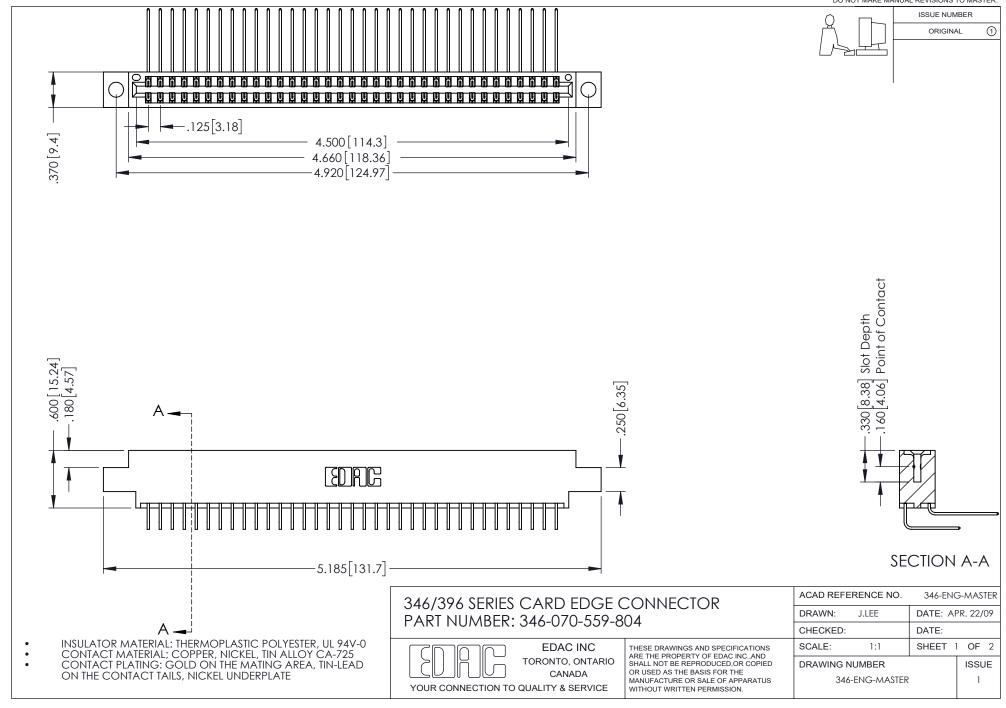

## **Contact Code 556**

INSULATOR MATERIAL: THERMOPLASTIC POLYESTER, UL 94V-0 CONTACT MATERIAL; COPPER, NICKEL, TIN ALLOY CA-725 CONTACT PLATING: GOLD ON THE MATING AREA, TIN-LEAD

ON THE CONTACT TAILS, NICKEL UNDERPLATE

## 346/396 SERIES CARD EDGE CONNECTOR CONTACT CODE 555,556,558,559,560 DIMENSIONS

YOUR CONNECTION TO QUALITY & SERVICE

**EDAC INC** TORONTO, ONTARIO CANADA

THESE DRAWINGS AND SPECIFICATIONS ARE THE PROPERTY OF EDAC INC.,AND SHALL NOT BE REPRODUCED, OR COPIED OR USED AS THE BASIS FOR THE MANUFACTURE OR SALE OF APPARATUS WITHOUT WRITTEN PERMISSION.