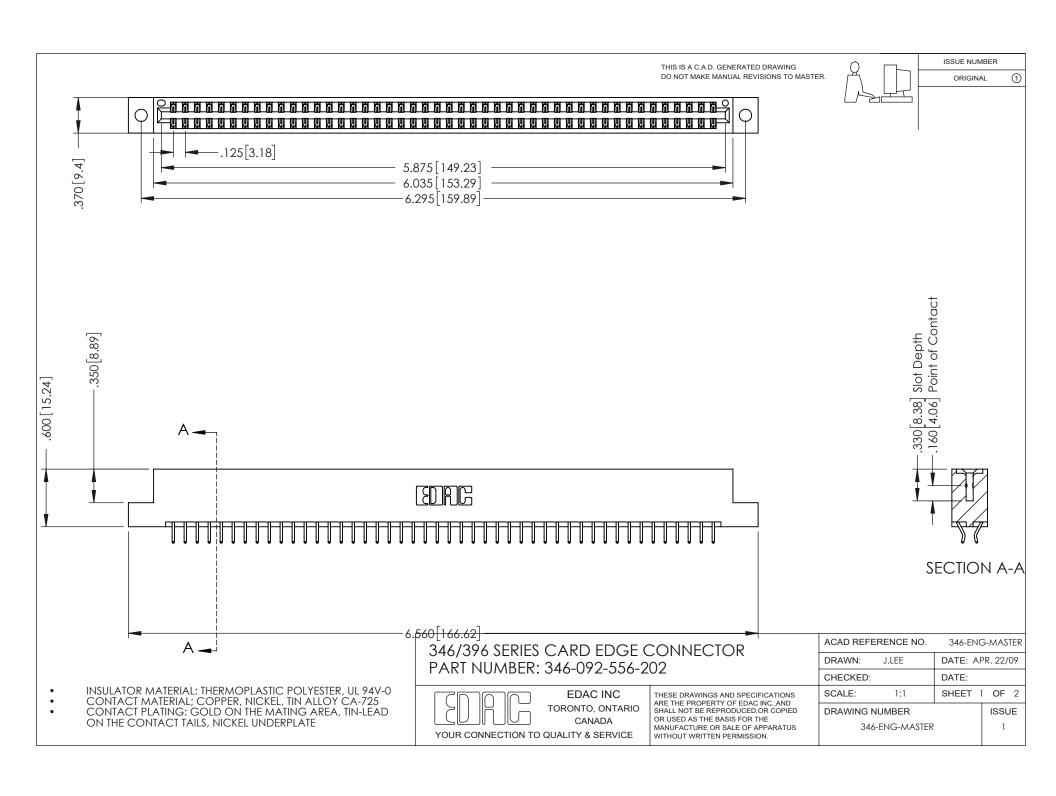

## **Contact Code 556**

INSULATOR MATERIAL: THERMOPLASTIC POLYESTER, UL 94V-0 CONTACT MATERIAL; COPPER, NICKEL, TIN ALLOY CA-725 CONTACT PLATING: GOLD ON THE MATING AREA, TIN-LEAD

ON THE CONTACT TAILS, NICKEL UNDERPLATE

## 346/396 SERIES CARD EDGE CONNECTOR CONTACT CODE 555,556,558,559,560 DIMENSIONS

YOUR CONNECTION TO QUALITY & SERVICE

**EDAC INC** TORONTO, ONTARIO CANADA

THESE DRAWINGS AND SPECIFICATIONS ARE THE PROPERTY OF EDAC INC.,AND SHALL NOT BE REPRODUCED, OR COPIED OR USED AS THE BASIS FOR THE MANUFACTURE OR SALE OF APPARATUS WITHOUT WRITTEN PERMISSION.