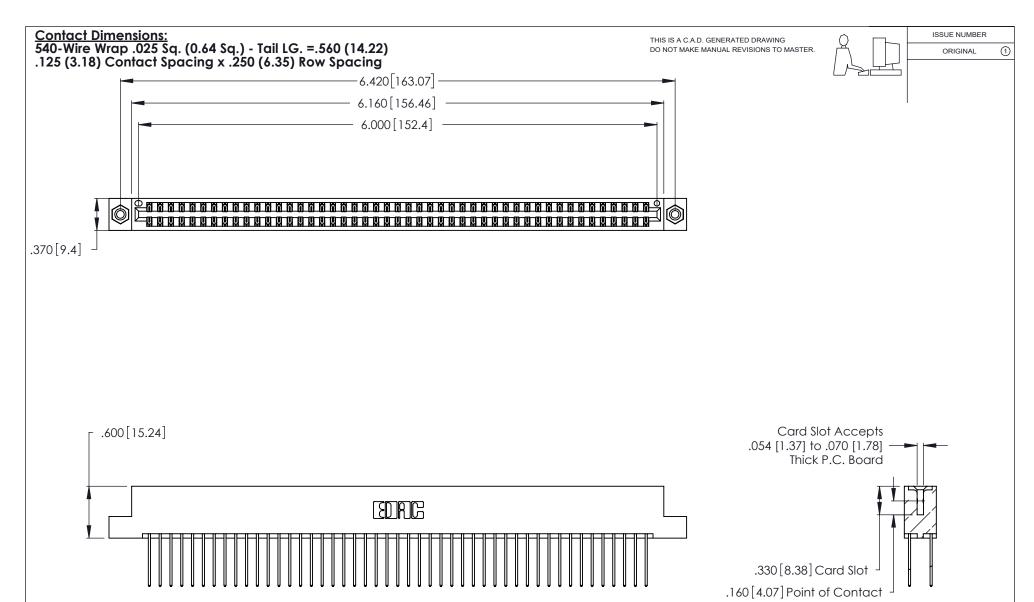

- INSULATOR MATERIAL: THERMOPLASTIC POLYESTER, UL 94V-0 CONTACT MATERIAL; COPPER, NICKEL, TIN\_ALLOY CA-725
- CONTACT PLATING: GOLD ON THE MATING AREA, TIN-LEAD ON THE CONTACT TAILS, NICKEL UNDERPLATE

THIS IS A C.A.D. GENERATED DRAWING DO NOT MAKE MANUAL REVISIONS TO MASTER.

ISSUE NUMBER

ORIGINAL

1

**Contact Code 555** 

Contact Code 556

**Contact Code 558** 

**Contact Code 559** 

Contact Code 560

INSULATOR MATERIAL: THERMOPLASTIC POLYESTER, UL 94V-0 CONTACT MATERIAL; COPPER, NICKEL, TIN ALLOY CA-725 CONTACT PLATING: GOLD ON THE MATING AREA, TIN-LEAD

ON THE CONTACT TAILS, NICKEL UNDERPLATE

346/396 SERIES CARD EDGE CONNECTOR CONTACT CODE 555,556,558,559,560 DIMENSIONS

YOUR CONNECTION TO QUALITY & SERVICE

**EDAC INC** TORONTO, ONTARIO CANADA

THESE DRAWINGS AND SPECIFICATIONS ARE THE PROPERTY OF EDAC INC.,AND SHALL NOT BE REPRODUCED, OR COPIED OR USED AS THE BASIS FOR THE MANUFACTURE OR SALE OF APPARATUS WITHOUT WRITTEN PERMISSION.