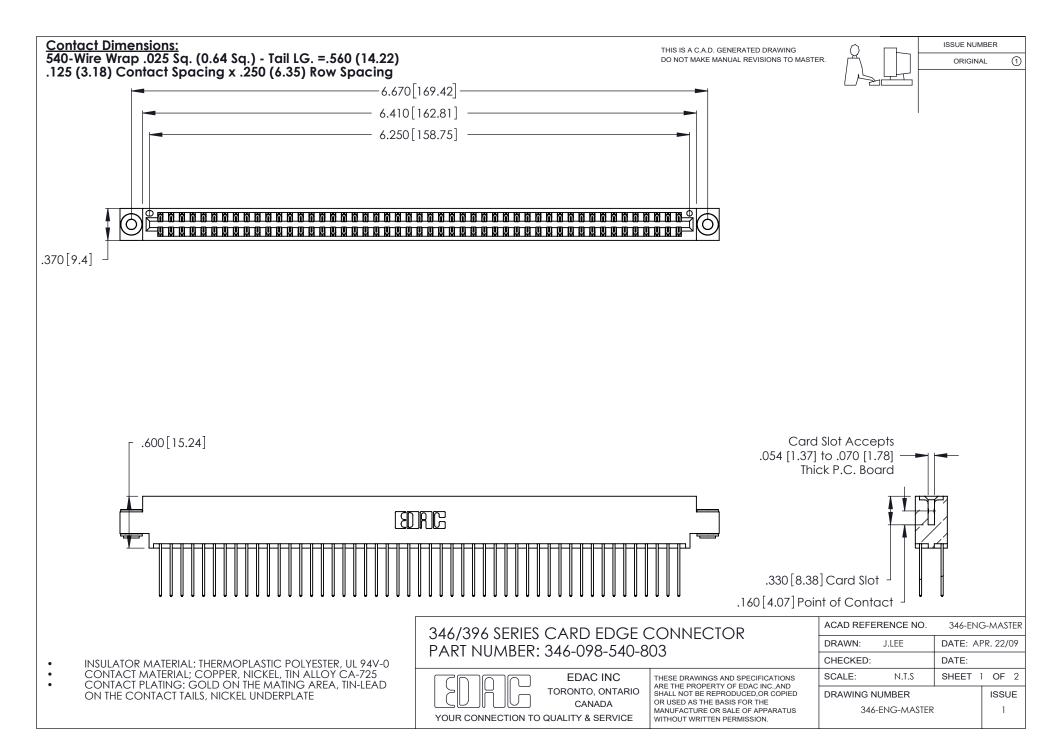

THIS IS A C.A.D. GENERATED DRAWING DO NOT MAKE MANUAL REVISIONS TO MASTER.

ISSUE NUMBER

ORIGINAL

1

**Contact Code 555** 

Contact Code 556

**Contact Code 558** 

**Contact Code 559** 

Contact Code 560

INSULATOR MATERIAL: THERMOPLASTIC POLYESTER, UL 94V-0 CONTACT MATERIAL; COPPER, NICKEL, TIN ALLOY CA-725 CONTACT PLATING: GOLD ON THE MATING AREA, TIN-LEAD

ON THE CONTACT TAILS, NICKEL UNDERPLATE

346/396 SERIES CARD EDGE CONNECTOR CONTACT CODE 555,556,558,559,560 DIMENSIONS

YOUR CONNECTION TO QUALITY & SERVICE

**EDAC INC** TORONTO, ONTARIO CANADA

THESE DRAWINGS AND SPECIFICATIONS ARE THE PROPERTY OF EDAC INC.,AND SHALL NOT BE REPRODUCED, OR COPIED OR USED AS THE BASIS FOR THE MANUFACTURE OR SALE OF APPARATUS WITHOUT WRITTEN PERMISSION.