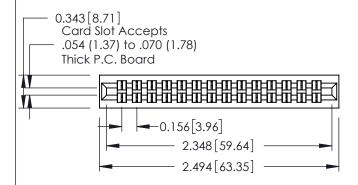

**Mounting Option** 

**Contact Detail** 

01-No Mounting Lugs

500-Wire Hole .087x.013(2.21x0.33) - Tail LG.=.282(7.16) .156 [3.96] Contact Spacing x .140 [3.56] Row Spacing

1

**See Accompanying Page for: Mounting Options** 