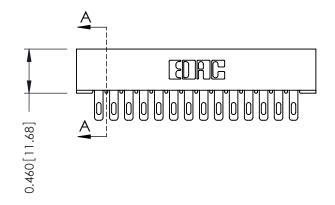

**Mounting Option** 

**Contact Detail** 

01-No Mounting Lugs

500-Wire Hole .087x.013(2.21x0.33) - Tail LG.=.282(7.16) .156 [3.96] Contact Spacing x .140 [3.56] Row Spacing

1





**See Accompanying Page for: Mounting Options** 

| 305 / 315 / 355 Card Edge Connector |  |
|-------------------------------------|--|
| Part Number: 355-028-500-201        |  |

YOUR CONNECTION TO QUALITY & SERVICE

|   | ACAD REFERENCE NO | 305 ENG MASTER           |
|---|-------------------|--------------------------|
|   | DRAWN: J.LEE      | DATE: <b>SEPT. 21/09</b> |
|   | CHECKED:          | DATE:                    |
|   | SCALE: NTS        | SHEET 1 OF 2             |
| ) | DRAWING NUMBER    | ISSUE                    |

0.295[7.49] Card Slot

305 Assembly

0.090[2.29] Point of Contact

SECTION A-A